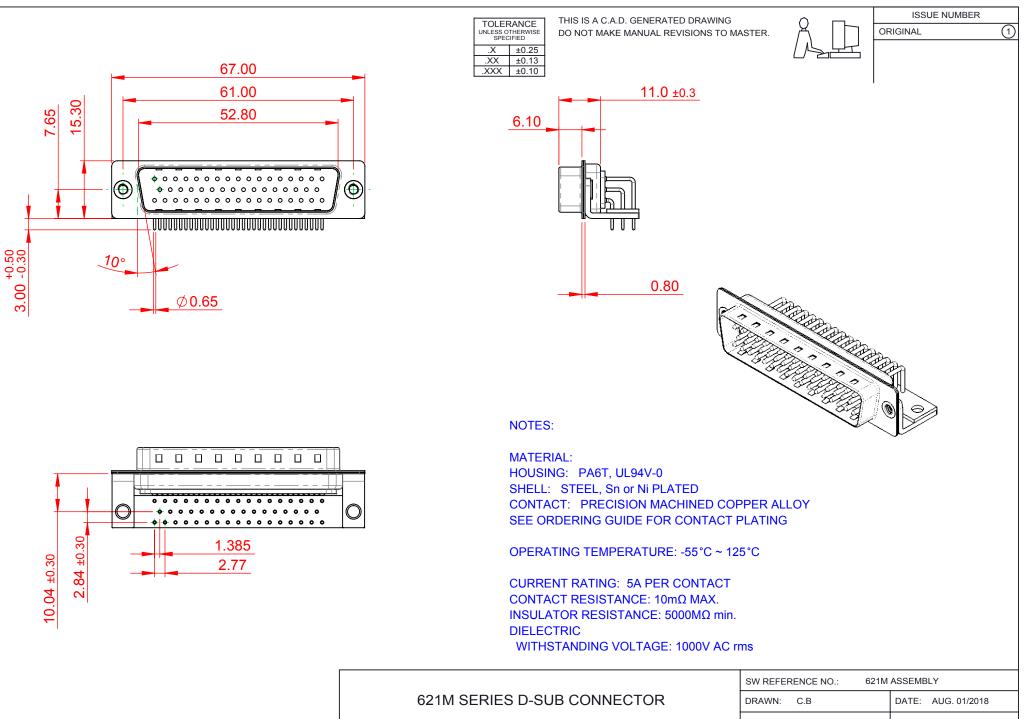

COMPLIANT

THIS SERIES FULLY CONFORMS TO THE EUROPEAN UNION DIRECTIVES 2011/65/EU FOR RoHS COMPLIANCY.

EDAC INC TORONTO, ONTARIO CANADA

THESE DRAWINGS AND SPECIFICATIONS ARE THE PROPERTY OF EDAC INC. AND SHALL NOT BE REPRODUCED, OR COPIED OR USED AS THE BASIS FOR THE MANUFACTURE OR SALE OF APPARATUS WITHOUT WRITTEN PERMISSION.

| SW REFERENCE NO.: 621M ASSEMBLY       |                    |
|---------------------------------------|--------------------|
| DRAWN: C.B                            | DATE: AUG. 01/2018 |
| CHECKED:                              | DATE:              |
| SCALE: 1:1                            | SHEET 1 OF 1       |
| DRAWING NUMBER: 621-M50-360-LN4 ISSUE |                    |
| PART NUMBER: 621-M50-360-LN4 1        |                    |