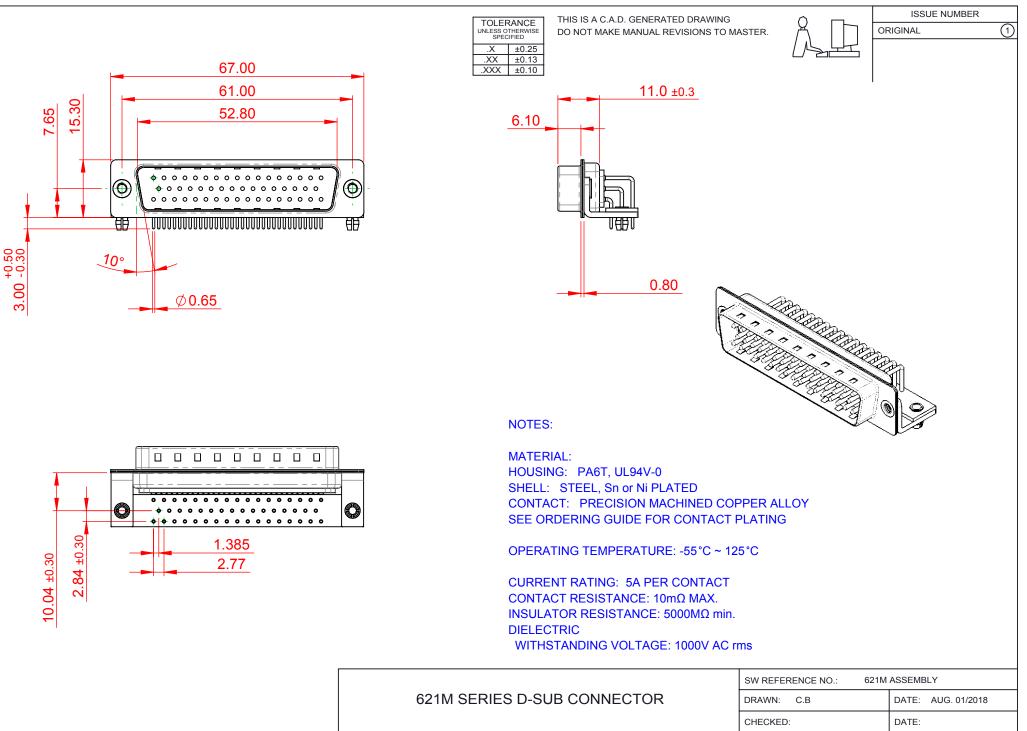

COMPLIANT

THIS SERIES FULLY CONFORMS TO THE EUROPEAN UNION DIRECTIVES 2011/65/EU FOR RoHS COMPLIANCY.

EDAC INC TORONTO, ONTARIO CANADA

THESE DRAWINGS AND SPECIFICATIONS ARE THE PROPERTY OF EDAC INC. AND SHALL NOT BE REPRODUCED, OR COPIED OR USED AS THE BASIS FOR THE MANUFACTURE OR SALE OF APPARATUS WITHOUT WRITTEN PERMISSION.

| SW REFERENCE NO.: 621M ASSEMBLY       |                    |
|---------------------------------------|--------------------|
| DRAWN: C.B                            | DATE: AUG. 01/2018 |
| CHECKED:                              | DATE:              |
| SCALE: 1:1                            | SHEET 1 OF 1       |
| DRAWING NUMBER: 621-M50-360-LT3 ISSUE |                    |
| PART NUMBER: 621-M50-360-LT3 1        |                    |