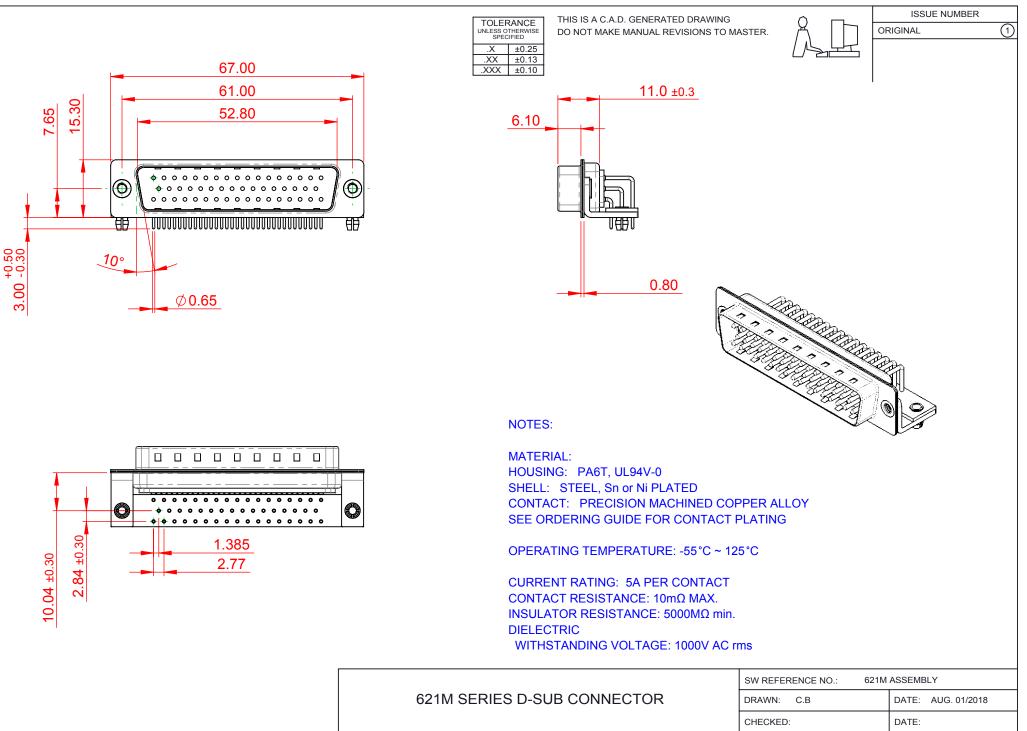

COMPLIANT

THIS SERIES FULLY CONFORMS TO THE EUROPEAN UNION DIRECTIVES 2011/65/EU FOR RoHS COMPLIANCY.

EDAC INC TORONTO, ONTARIO CANADA

THESE DRAWINGS AND SPECIFICATIONS ARE THE PROPERTY OF EDAC INC. AND SHALL NOT BE REPRODUCED, OR COPIED OR USED AS THE BASIS FOR THE MANUFACTURE OR SALE OF APPARATUS WITHOUT WRITTEN PERMISSION.

| SW REFERENCE NO.: 621M ASSEMBLY       |                    |
|---------------------------------------|--------------------|
| DRAWN: C.B                            | DATE: AUG. 01/2018 |
| CHECKED:                              | DATE:              |
| SCALE: 1:1                            | SHEET 1 OF 1       |
| DRAWING NUMBER: 621-M50-360-WT3 ISSUE |                    |
| PART NUMBER: 621-M50-360-WT3 1        |                    |