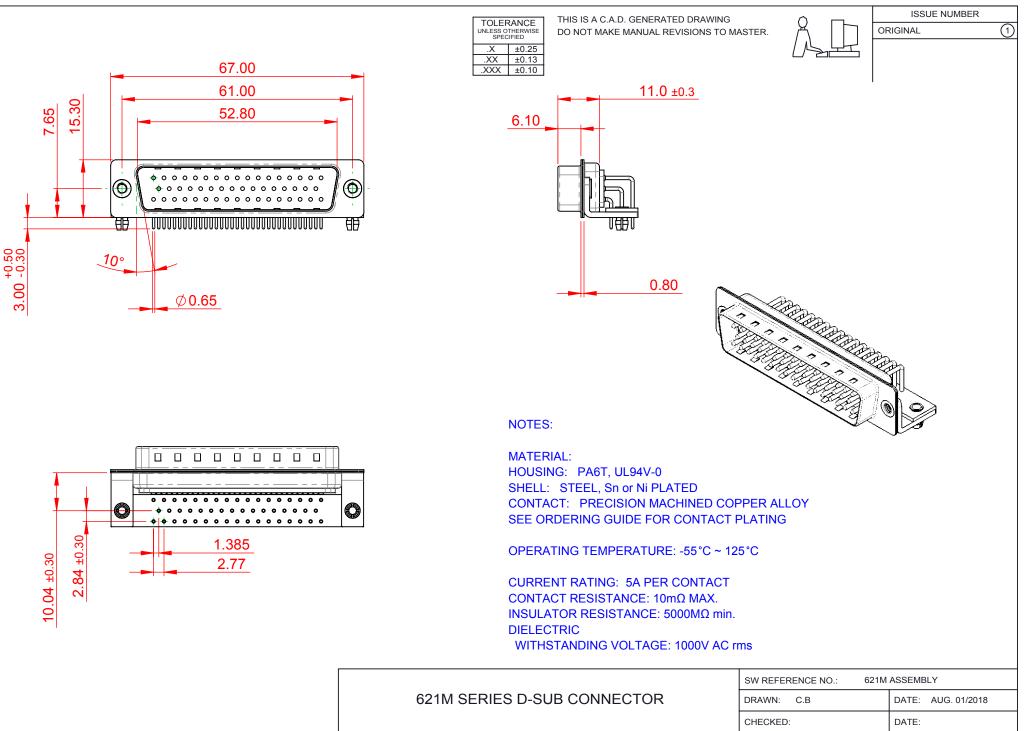

| SW REFERENCE NO.: 621M ASSEMBLY       |                    |
|---------------------------------------|--------------------|
| DRAWN: C.B                            | DATE: AUG. 01/2018 |
| CHECKED:                              | DATE:              |
| SCALE: 1:1                            | SHEET 1 OF 1       |
| DRAWING NUMBER: 621-M50-660-BT3 ISSUE |                    |
| PART NUMBER: 621-M50-660-BT3 1        |                    |