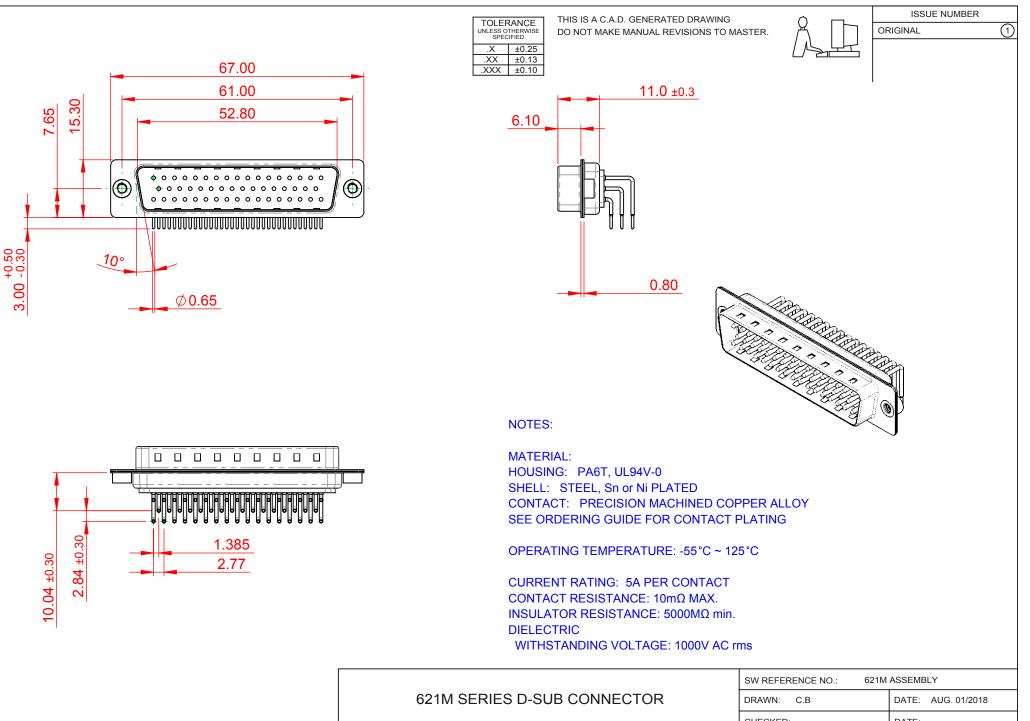

THIS SERIES FULLY CONFORMS TO THE EUROPEAN UNION DIRECTIVES 2011/65/EU FOR RoHS COMPLIANCY.

EDAC INC TORONTO, ONTARIO CANADA

THESE DRAWINGS AND SPECIFICATIONS ARE THE PROPERTY OF EDAC INC..AND SHALL NOT BE REPRODUCED, OR COPIED OR USED AS THE BASIS FOR THE MANUFACTURE OR SALE OF APPARATUS WITHOUT WRITTEN PERMISSION.

| SW REFERENCE NO.: 621M ASSEMBLY |                 |                    |    |       |
|---------------------------------|-----------------|--------------------|----|-------|
| DRAWN: C.B                      |                 | DATE: AUG. 01/2018 |    |       |
| CHECKED:                        |                 | DATE:              |    |       |
| SCALE: 1:1                      |                 | SHEET 1            | OF | 1     |
| DRAWING NUMBER:                 | 621-M50-660-GT2 |                    |    | ISSUE |
| PART NUMBER: 621-M50-660-GT2    |                 |                    | 1  |       |
|                                 |                 |                    |    |       |