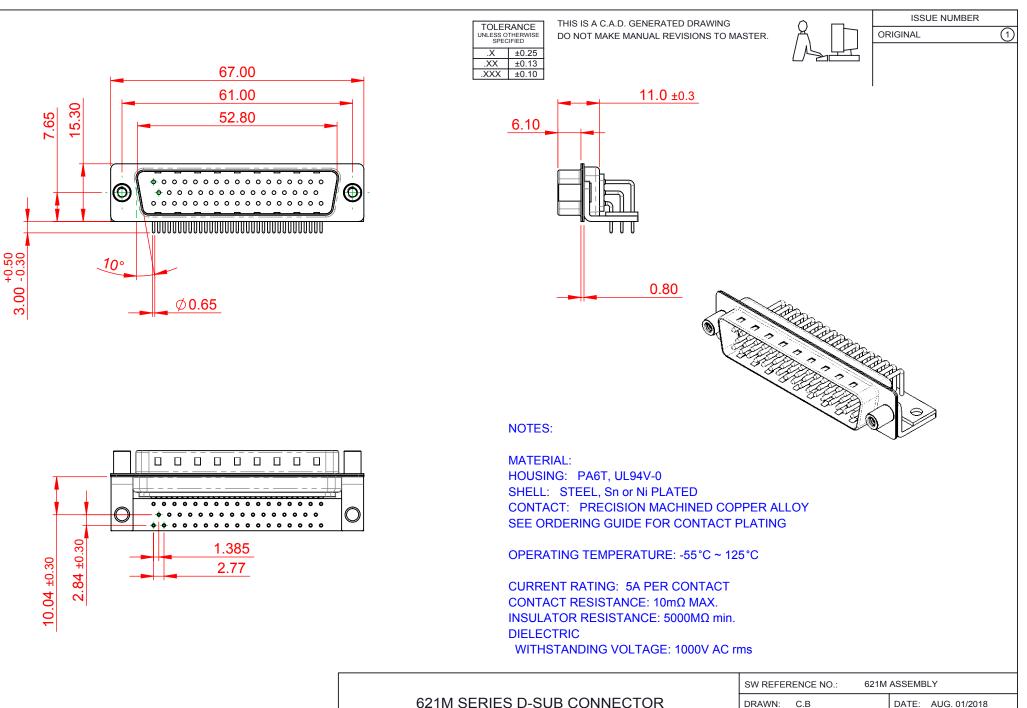

THIS SERIES FULLY CONFORMS TO THE EUROPEAN UNION DIRECTIVES 2011/65/EU FOR RoHS COMPLIANCY.

|                                      | EDAC INC<br>TORONTO, ONTARIO<br>CANADA | THESE<br>ARE TH<br>SHALL<br>OR US |
|--------------------------------------|----------------------------------------|-----------------------------------|
| YOUR CONNECTION TO QUALITY & SERVICE |                                        | MANUI<br>WITHC                    |

SE DRAWINGS AND SPECIFICATIONS THE PROPERTY OF EDAC INC.,AND L NOT BE REPRODUCED,OR COPIED ISED AS THE BASIS FOR THE UFACTURE OR SALE OF APPARATUS IOUT WRITTEN PERMISSION.

| SW REFERENCE NO.: 621M ASSEMBLY |                       |  |
|---------------------------------|-----------------------|--|
| DRAWN: C.B                      | DATE: AUG. 01/2018    |  |
| CHECKED:                        | DATE:                 |  |
| SCALE: 1:1                      | SHEET 1 OF 1          |  |
| DRAWING NUMBER: 621-M50-        | 621-M50-660-GT6 ISSUE |  |
| PART NUMBER: 621-M50-           | 621-M50-660-GT6 1     |  |