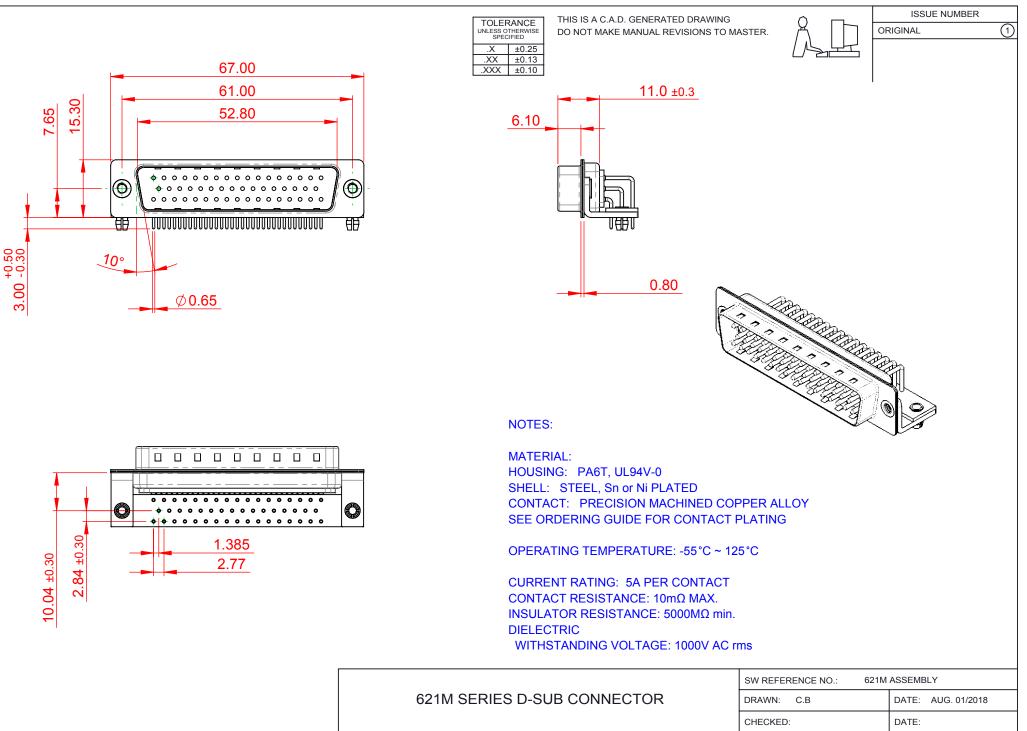

| SW REFERENCE NO.: 621M ASSEMBLY       |                    |
|---------------------------------------|--------------------|
| DRAWN: C.B                            | DATE: AUG. 01/2018 |
| CHECKED:                              | DATE:              |
| SCALE: 1:1                            | SHEET 1 OF 1       |
| DRAWING NUMBER: 621-M50-660-LT3 ISSUE |                    |
| PART NUMBER: 621-M50-660-LT3 1        |                    |