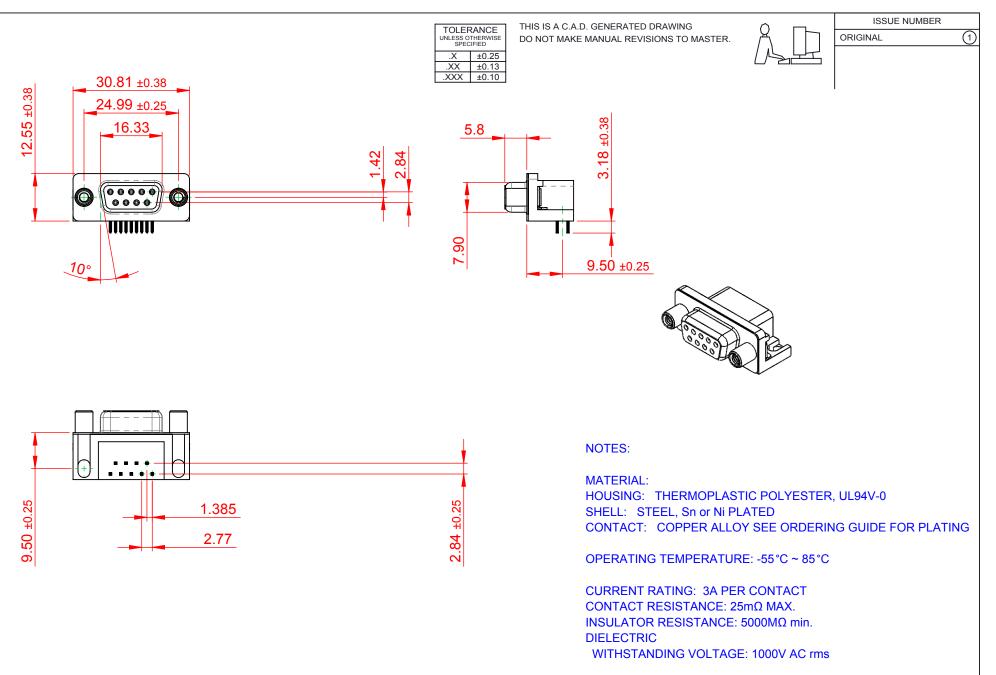

|   | 622 SERIES D-SUB CONNECTOR           |                                                                                                                                       | SW REFERENCE NO.: 622 ASSEMBLY  |                  |       |
|---|--------------------------------------|---------------------------------------------------------------------------------------------------------------------------------------|---------------------------------|------------------|-------|
|   |                                      |                                                                                                                                       | DRAWN: C.B                      | DATE: AUG. 01/20 | )18   |
|   |                                      |                                                                                                                                       | CHECKED:                        | DATE:            |       |
|   | EDAC INC                             | THESE DRAWINGS AND SPECIFICATIONS<br>ARE THE PROPERTY OF EDAC INC.,AND                                                                | SCALE: (IN C.A.D. 1:1)          | SHEET 1 OF       | 1     |
| Y | TORONTO, ONTARIO<br>CANADA           | SHALL NOT BE REPRODUCED, OR COPIED<br>OR USED AS THE BASIS FOR THE<br>MANUFACTURE OR SALE OF APPARATUS<br>WITHOUT WRITTEN PERMISSION. | DRAWING NUMBER: 622-009-260-000 |                  | ISSUE |
|   | YOUR CONNECTION TO QUALITY & SERVICE |                                                                                                                                       | PART NUMBER: 622-009-2          | 260-000          | 1     |

THIS SERIES FULLY CONFORMS TO THE EUROPEAN UNION DIRECTIVES 2011/65/EU FOR R₀HS COMPLIANCY.