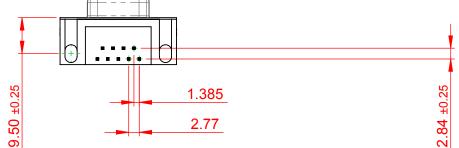

## NOTES:

MATERIAL:

HOUSING: THERMOPLASTIC POLYESTER, UL94V-0 SHELL: STEEL, Sn or Ni PLATED CONTACT: COPPER ALLOY SEE ORDERING GUIDE FOR PLATING

(1)

OPERATING TEMPERATURE: -55°C ~ 85°C

CURRENT RATING: 3A PER CONTACT CONTACT RESISTANCE: 25mΩ MAX. INSULATOR RESISTANCE: 5000MΩ min. DIELECTRIC WITHSTANDING VOLTAGE: 1000V AC rms

| 622 SERIES D-SUB CONNECTOR           |                                                                                                                                                                                                                | SW REFERENCE NO.: 622 ASSEMBLY  |                  |       |
|--------------------------------------|----------------------------------------------------------------------------------------------------------------------------------------------------------------------------------------------------------------|---------------------------------|------------------|-------|
|                                      |                                                                                                                                                                                                                | DRAWN: C.B                      | DATE: AUG. 01/20 | 018   |
|                                      |                                                                                                                                                                                                                | CHECKED:                        | DATE:            |       |
| EDAC INC                             | THESE DRAWINGS AND SPECIFICATIONS<br>ARE THE PROPERTY OF EDAC INC.,AND<br>SHALL NOT BE REPRODUCED,OR COPIED<br>OR USED AS THE BASIS FOR THE<br>MANUFACTURE OR SALE OF APPARATUS<br>WITHOUT WRITTEN PERMISSION. | SCALE: (IN C.A.D. 1:1)          | SHEET 1 OF       | 1     |
| TORONTO, ONTARIO<br>CANADA           |                                                                                                                                                                                                                | DRAWING NUMBER: 622-009-260-005 |                  | ISSUE |
| YOUR CONNECTION TO QUALITY & SERVICE |                                                                                                                                                                                                                | PART NUMBER: 622-009-260-005    |                  | 1     |