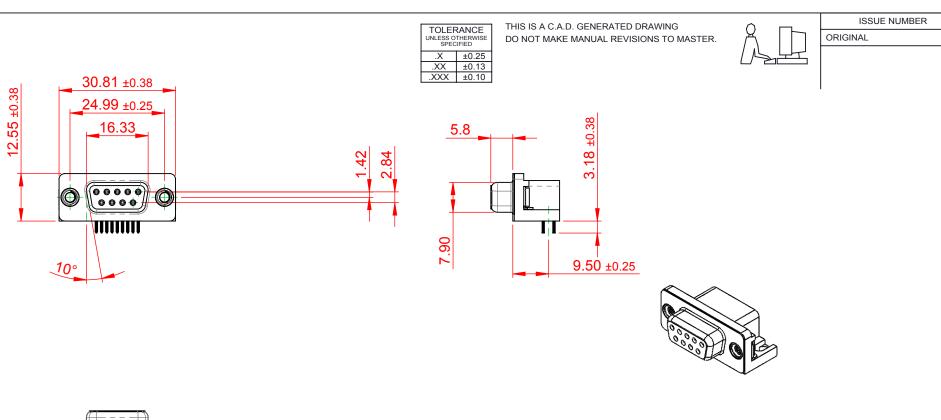

## NOTES:

MATERIAL:

HOUSING: THERMOPLASTIC POLYESTER, UL94V-0 SHELL: STEEL, Sn or Ni PLATED CONTACT: COPPER ALLOY SEE ORDERING GUIDE FOR PLATING

(1)

OPERATING TEMPERATURE: -55°C ~ 85°C

CURRENT RATING: 3A PER CONTACT CONTACT RESISTANCE: 25mΩ MAX. INSULATOR RESISTANCE: 5000MΩ min. DIELECTRIC WITHSTANDING VOLTAGE: 1000V AC rms

| 622 SERIES D-SUB CONNECTOR           |                                                                                                                                                                                                                | SW REFERENCE NO.: 622 ASSEMBLY  |                  |       |
|--------------------------------------|----------------------------------------------------------------------------------------------------------------------------------------------------------------------------------------------------------------|---------------------------------|------------------|-------|
|                                      |                                                                                                                                                                                                                | DRAWN: C.B                      | DATE: AUG. 01/20 | 018   |
|                                      |                                                                                                                                                                                                                | CHECKED:                        | DATE:            |       |
| EDAC INC                             | THESE DRAWINGS AND SPECIFICATIONS<br>ARE THE PROPERTY OF EDAC INC.,AND<br>SHALL NOT BE REPRODUCED,OR COPIED<br>OR USED AS THE BASIS FOR THE<br>MANUFACTURE OR SALE OF APPARATUS<br>WITHOUT WRITTEN PERMISSION. | SCALE: (IN C.A.D. 1:1)          | SHEET 1 OF       | 1     |
| TORONTO, ONTARIO<br>CANADA           |                                                                                                                                                                                                                | DRAWING NUMBER: 622-009-260-005 |                  | ISSUE |
| YOUR CONNECTION TO QUALITY & SERVICE |                                                                                                                                                                                                                | PART NUMBER: 622-009-260-005    |                  | 1     |

THIS SERIES FULLY CONFORMS TO THE EUROPEAN UNION DIRECTIVES 2011/65/EU FOR RoHS COMPLIANCY.