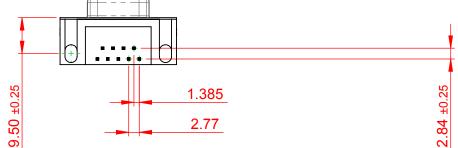

## NOTES:

MATERIAL:

HOUSING: THERMOPLASTIC POLYESTER, UL94V-0 SHELL: STEEL, Sn or Ni PLATED CONTACT: COPPER ALLOY SEE ORDERING GUIDE FOR PLATING

(1)

OPERATING TEMPERATURE: -55°C ~ 85°C

CURRENT RATING: 3A PER CONTACT CONTACT RESISTANCE: 25mΩ MAX. INSULATOR RESISTANCE: 5000MΩ min. DIELECTRIC WITHSTANDING VOLTAGE: 1000V AC rms

| 622 SERIES D-SUB CONNECTOR                                                     |                                                                                                                                                                                                                | SW REFERENCE NO.: 622 ASSEMBLY  |                  |       |
|--------------------------------------------------------------------------------|----------------------------------------------------------------------------------------------------------------------------------------------------------------------------------------------------------------|---------------------------------|------------------|-------|
|                                                                                |                                                                                                                                                                                                                | DRAWN: C.B                      | DATE: AUG. 01/20 | )18   |
|                                                                                |                                                                                                                                                                                                                | CHECKED:                        | DATE:            |       |
| EDAC INC<br>TORONTO, ONTARIO<br>CANADA<br>YOUR CONNECTION TO QUALITY & SERVICE | THESE DRAWINGS AND SPECIFICATIONS<br>ARE THE PROPERTY OF EDAC INC.,AND<br>SHALL NOT BE REPRODUCED,OR COPIED<br>OR USED AS THE BASIS FOR THE<br>MANUFACTURE OR SALE OF APPARATUS<br>WITHOUT WRITTEN PERMISSION. | SCALE: (IN C.A.D. 1:1)          | SHEET 1 OF       | 1     |
|                                                                                |                                                                                                                                                                                                                | DRAWING NUMBER: 622-009-260-505 |                  | ISSUE |
|                                                                                |                                                                                                                                                                                                                | PART NUMBER: 622-009-260-505    |                  | 1     |