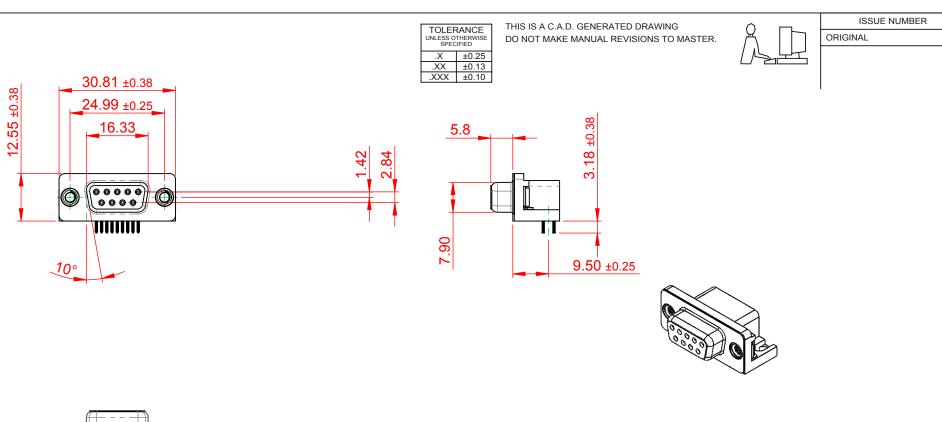

## NOTES:

MATERIAL:

HOUSING: THERMOPLASTIC POLYESTER, UL94V-0 SHELL: STEEL, Sn or Ni PLATED CONTACT: COPPER ALLOY SEE ORDERING GUIDE FOR PLATING

(1)

OPERATING TEMPERATURE: -55°C ~ 85°C

CURRENT RATING: 3A PER CONTACT CONTACT RESISTANCE: 25mΩ MAX. INSULATOR RESISTANCE: 5000MΩ min. DIELECTRIC WITHSTANDING VOLTAGE: 1000V AC rms

| 622 SERIES D-SUB CONNECTOR                                                     |                                                                                                                                                                                                                | SW REFERENCE NO.: 622 ASSEMBLY  |                  |       |
|--------------------------------------------------------------------------------|----------------------------------------------------------------------------------------------------------------------------------------------------------------------------------------------------------------|---------------------------------|------------------|-------|
|                                                                                |                                                                                                                                                                                                                | DRAWN: C.B                      | DATE: AUG. 01/20 | )18   |
|                                                                                |                                                                                                                                                                                                                | CHECKED:                        | DATE:            |       |
| EDAC INC<br>TORONTO, ONTARIO<br>CANADA<br>YOUR CONNECTION TO QUALITY & SERVICE | THESE DRAWINGS AND SPECIFICATIONS<br>ARE THE PROPERTY OF EDAC INC.,AND<br>SHALL NOT BE REPRODUCED,OR COPIED<br>OR USED AS THE BASIS FOR THE<br>MANUFACTURE OR SALE OF APPARATUS<br>WITHOUT WRITTEN PERMISSION. | SCALE: (IN C.A.D. 1:1)          | SHEET 1 OF       | 1     |
|                                                                                |                                                                                                                                                                                                                | DRAWING NUMBER: 622-009-260-505 |                  | ISSUE |
|                                                                                |                                                                                                                                                                                                                | PART NUMBER: 622-009-260-505    |                  | 1     |

THIS SERIES FULLY CONFORMS TO THE EUROPEAN UNION DIRECTIVES 2011/65/EU FOR RoHS COMPLIANCY.