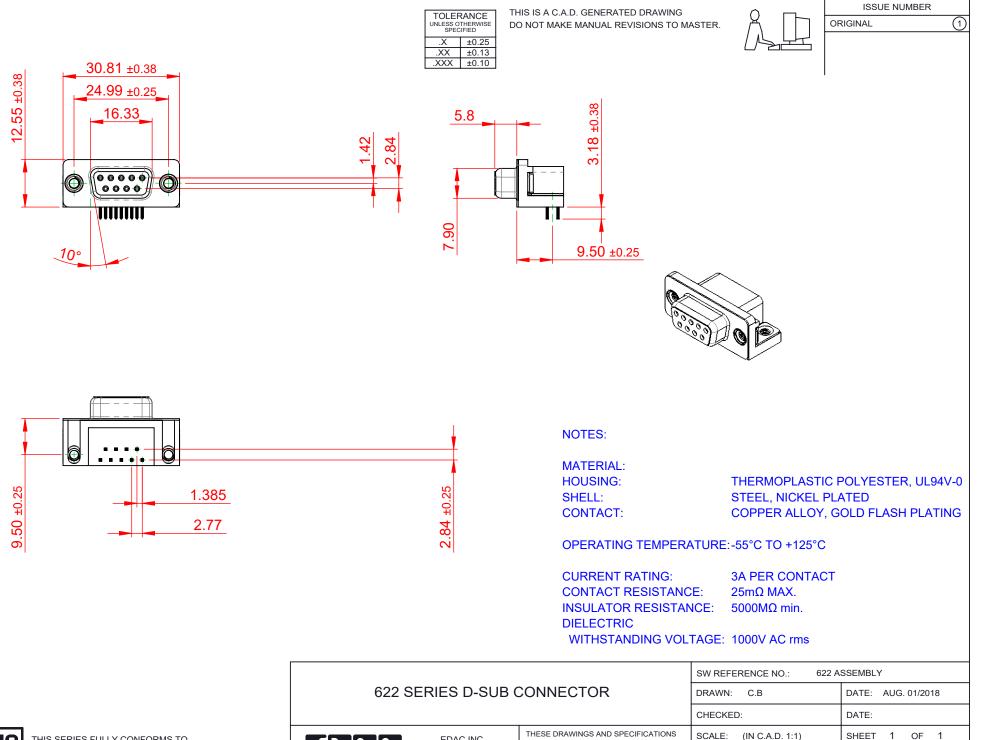

THIS SERIES FULLY CONFORMS TO THE EUROPEAN UNION DIRECTIVES 2011/65/EU FOR RoHS COMPLIANCY. COMPLIANT

| 622 SERIES D-SUB CONNECTOR                                                                                                                        |                                                                                                                                             | DRAWN: C.B             | DATE: AUG. 0 |
|---------------------------------------------------------------------------------------------------------------------------------------------------|---------------------------------------------------------------------------------------------------------------------------------------------|------------------------|--------------|
|                                                                                                                                                   |                                                                                                                                             | CHECKED:               | DATE:        |
| EDAC INC<br>TORONTO, ONTARIO<br>CANADA<br>ARE THE PROPERTY OF ED.<br>SHALL NOT BE REPRODUCE<br>OR USED AS THE BASIS FOI<br>MANUFACTURE OR SALE OI | THESE DRAWINGS AND SPECIFICATIONS<br>ARE THE PROPERTY OF EDAC INC.,AND<br>SHALL NOT BE REPRODUCED,OR COPIED<br>OR USED AS THE BASIS FOR THE | SCALE: (IN C.A.D. 1:1) | SHEET 1      |
|                                                                                                                                                   |                                                                                                                                             | DRAWING NUMBER: 622-0  | 009-260-535  |
|                                                                                                                                                   | MANUFACTURE OR SALE OF APPARATUS<br>WITHOUT WRITTEN PERMISSION.                                                                             | PART NUMBER: 622-0     | 009-260-535  |