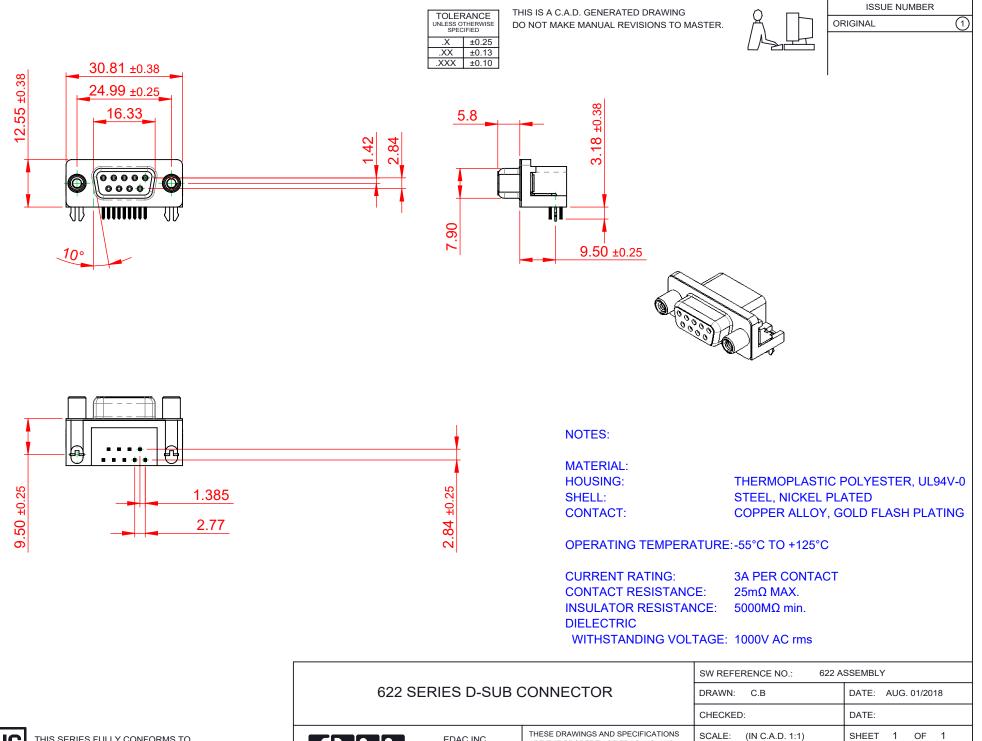

COMPLIANT

THIS SERIES FULLY CONFORMS TO THE EUROPEAN UNION DIRECTIVES 2011/65/EU FOR RoHS COMPLIANCY.

|                                      |                                                                                                                                                                                                                |                        | 5,         |
|--------------------------------------|----------------------------------------------------------------------------------------------------------------------------------------------------------------------------------------------------------------|------------------------|------------|
|                                      |                                                                                                                                                                                                                | CHECKED:               | DATE:      |
| EDACINC                              | THESE DRAWINGS AND SPECIFICATIONS<br>ARE THE PROPERTY OF EDAC INC.,AND<br>SHALL NOT BE REPRODUCED,OR COPIED<br>OR USED AS THE BASIS FOR THE<br>MANUFACTURE OR SALE OF APPARATUS<br>WITHOUT WRITTEN PERMISSION. | SCALE: (IN C.A.D. 1:1) | SHEET      |
| TORONTO, ONTARIO<br>CANADA           |                                                                                                                                                                                                                | DRAWING NUMBER: 622-00 | 09-260-540 |
| YOUR CONNECTION TO QUALITY & SERVICE |                                                                                                                                                                                                                | PART NUMBER: 622-00    | 09-260-540 |

ISSUE

1