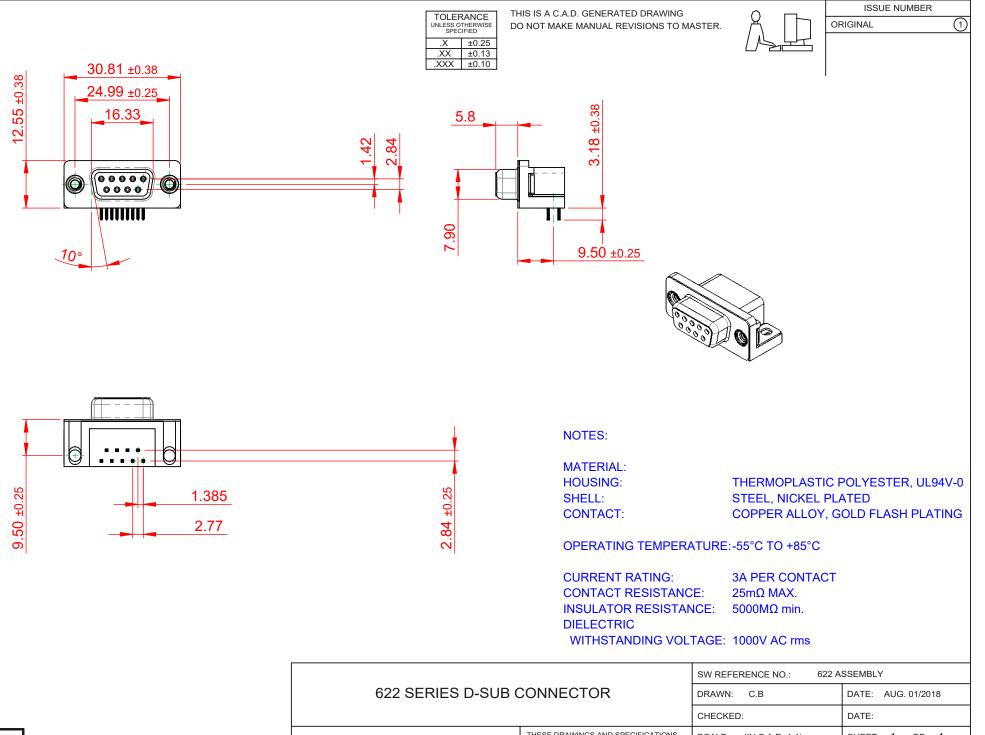

THIS SERIES FULLY CONFORMS TO THE EUROPEAN UNION DIRECTIVES 2011/65/EU FOR RoHS COMPLIANCY. COMPLIANT

|                                        |                                  |                                                                        | CHECKED:       |
|----------------------------------------|----------------------------------|------------------------------------------------------------------------|----------------|
| EDAC INC<br>TORONTO, ONTARIO<br>CANADA | EDAC INC                         | THESE DRAWINGS AND SPECIFICATIONS<br>ARE THE PROPERTY OF EDAC INC.,AND | SCALE: (IN C./ |
|                                        | MANUFACTURE OR SALE OF APPARATUS | DRAWING NUMB                                                           |                |
| YOUR CONNECTION TO QUALITY & SERVICE   |                                  | PART NUMBER:                                                           |                |

| CHECKED:               | DATE:            |
|------------------------|------------------|
| SCALE: (IN C.A.D. 1:1) | SHEET 1 OF 1     |
| DRAWING NUMBER: 622-0  | 09-268-012 ISSUE |
| PART NUMBER: 622-0     | 09-268-012 1     |
|                        |                  |