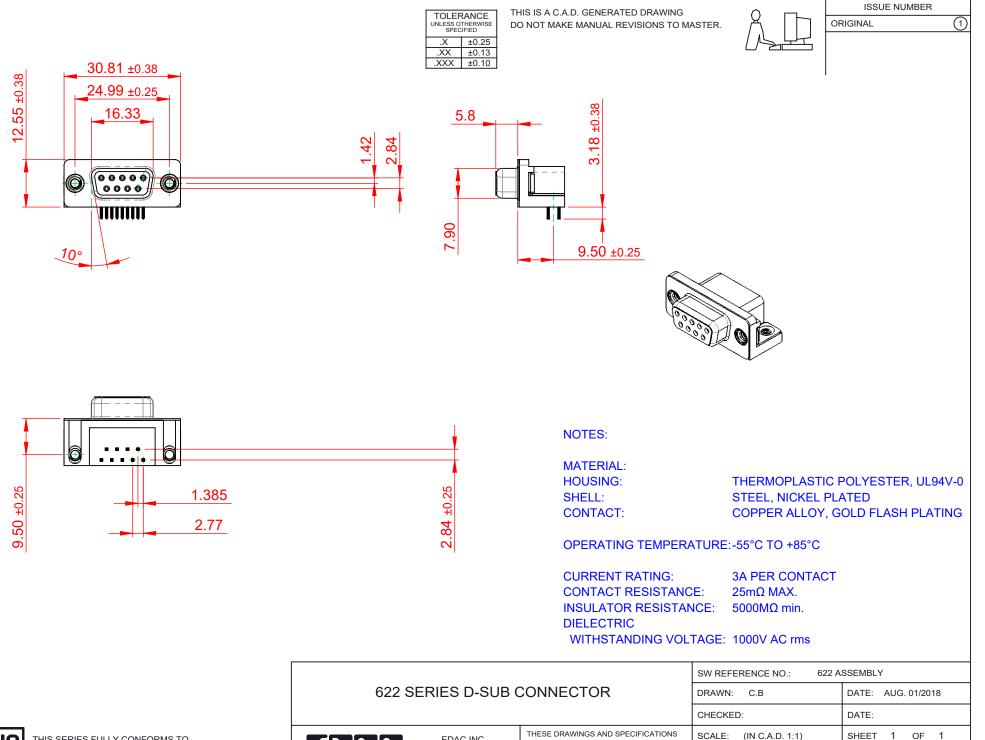

THIS SERIES FULLY CONFORMS TO THE EUROPEAN UNION DIRECTIVES 2011/65/EU FOR RoHS COMPLIANCY.

|                                      |                                                                                                                                                                                                                | CHECKED:                 | DATE:    |
|--------------------------------------|----------------------------------------------------------------------------------------------------------------------------------------------------------------------------------------------------------------|--------------------------|----------|
| EDAC INC                             | THESE DRAWINGS AND SPECIFICATIONS<br>ARE THE PROPERTY OF EDAC INC.,AND<br>SHALL NOT BE REPRODUCED,OR COPIED<br>OR USED AS THE BASIS FOR THE<br>MANUFACTURE OR SALE OF APPARATUS<br>WITHOUT WRITTEN PERMISSION. | SCALE: (IN C.A.D. 1:1)   | SHEET    |
| TORONTO, ONTARIO<br>CANADA           |                                                                                                                                                                                                                | DRAWING NUMBER: 622-009- | -268-032 |
| YOUR CONNECTION TO QUALITY & SERVICE |                                                                                                                                                                                                                | PART NUMBER: 622-009-    | 268-032  |