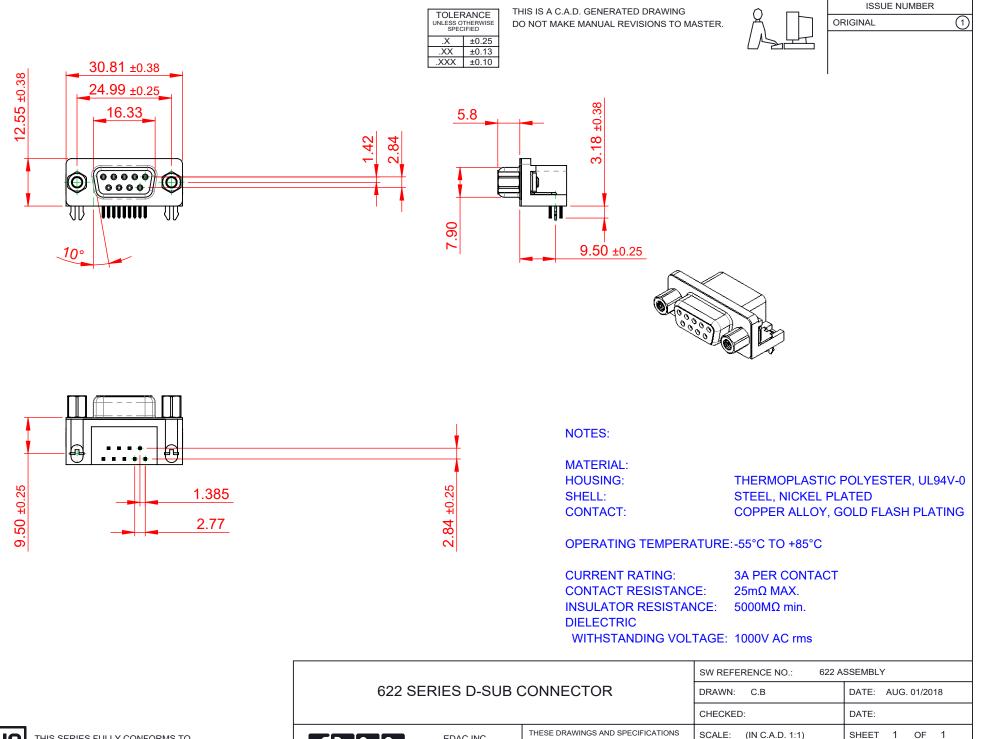

COMPLIANT

THIS SERIES FULLY CONFORMS TO THE EUROPEAN UNION DIRECTIVES 2011/65/EU FOR RoHS COMPLIANCY.

|                                      |                                                                                                                                                                                                                | DRAWN: C.D             | DAIL.      |
|--------------------------------------|----------------------------------------------------------------------------------------------------------------------------------------------------------------------------------------------------------------|------------------------|------------|
|                                      |                                                                                                                                                                                                                | CHECKED:               | DATE:      |
| EDAC INC                             | THESE DRAWINGS AND SPECIFICATIONS<br>ARE THE PROPERTY OF EDAC INC.,AND<br>SHALL NOT BE REPRODUCED,OR COPIED<br>OR USED AS THE BASIS FOR THE<br>MANUFACTURE OR SALE OF APPARATUS<br>WITHOUT WRITTEN PERMISSION. | SCALE: (IN C.A.D. 1:1) | SHEET      |
| TORONTO, ONTARIO<br>CANADA           |                                                                                                                                                                                                                | DRAWING NUMBER: 622-0  | 09-268-046 |
| YOUR CONNECTION TO QUALITY & SERVICE |                                                                                                                                                                                                                | PART NUMBER: 622-0     | 09-268-046 |