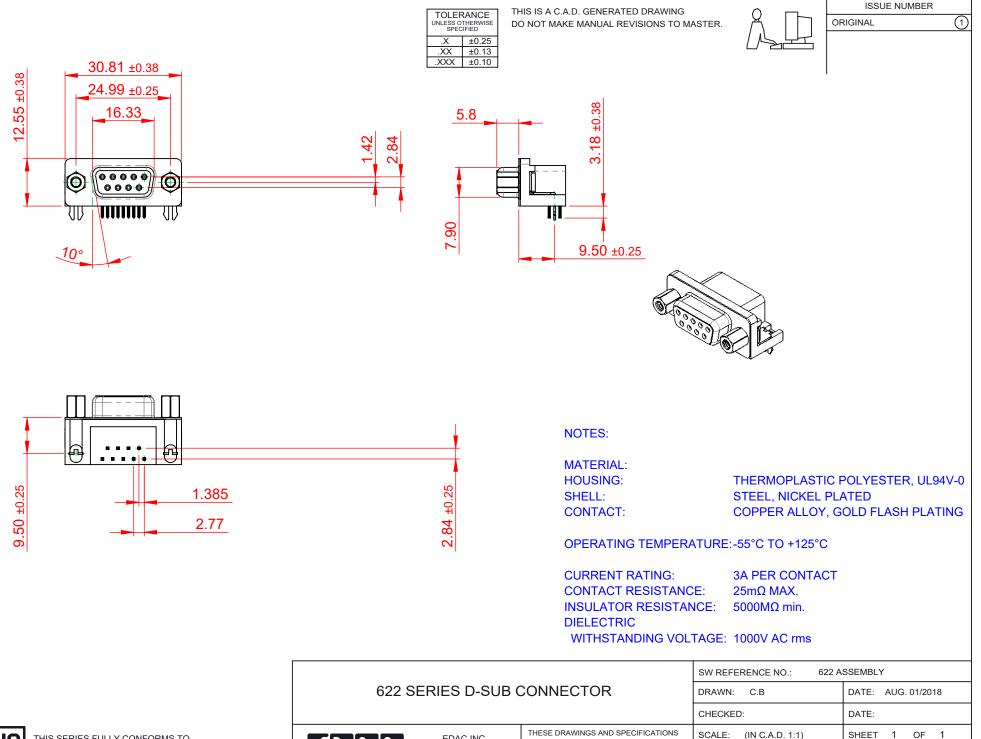

COMPLIANT

THIS SERIES FULLY CONFORMS TO THE EUROPEAN UNION DIRECTIVES 2011/65/EU FOR RoHS COMPLIANCY.

|                                                                                |                                                                                                                                                                                                                | CHECKED:                 | DATE:   |
|--------------------------------------------------------------------------------|----------------------------------------------------------------------------------------------------------------------------------------------------------------------------------------------------------------|--------------------------|---------|
| EDAG INC<br>TORONTO, ONTARIO<br>CANADA<br>YOUR CONNECTION TO QUALITY & SERVICE | THESE DRAWINGS AND SPECIFICATIONS<br>ARE THE PROPERTY OF EDAC INC.,AND<br>SHALL NOT BE REPRODUCED,OR COPIED<br>OR USED AS THE BASIS FOR THE<br>MANUFACTURE OR SALE OF APPARATUS<br>WITHOUT WRITTEN PERMISSION. | SCALE: (IN C.A.D. 1:1)   | SHEET   |
|                                                                                |                                                                                                                                                                                                                | DRAWING NUMBER: 622-009- | 268-543 |
|                                                                                |                                                                                                                                                                                                                | PART NUMBER: 622-009-    | 268-543 |