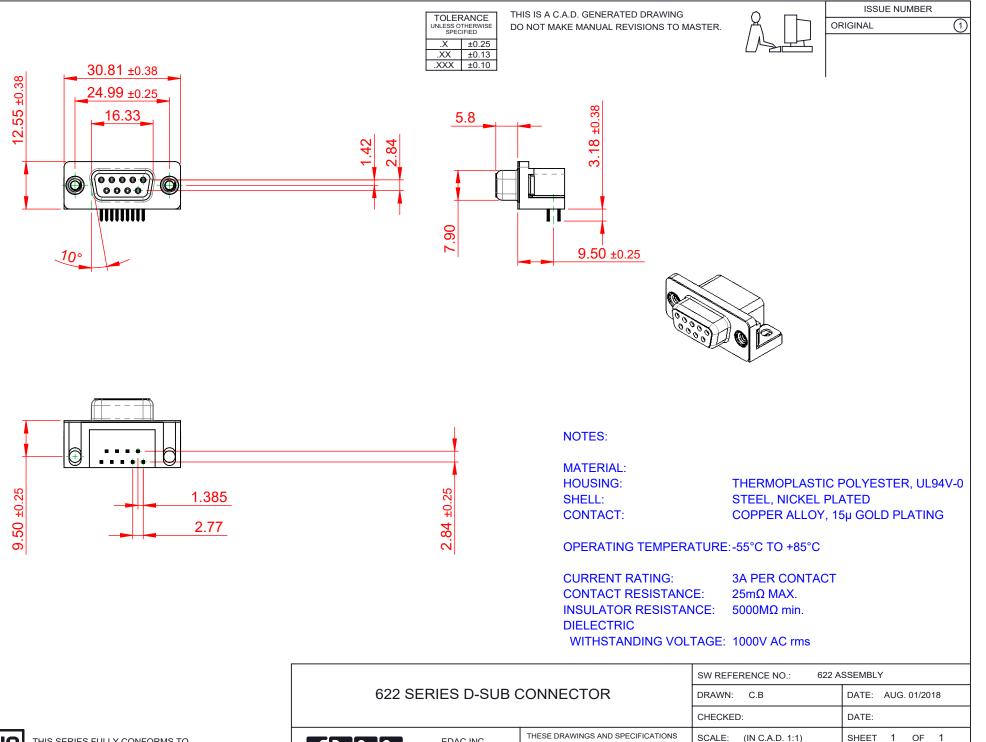

THIS SERIES FULLY CONFORMS TO THE EUROPEAN UNION DIRECTIVES 2011/65/EU FOR RoHS COMPLIANCY. COMPLIANT

|  | 622 SERIES D-SUB CONNECTOR            |                                                                                                                                                                                                                | DRAWN: C.B                      | DATE: AUG. 01/2 |
|--|---------------------------------------|----------------------------------------------------------------------------------------------------------------------------------------------------------------------------------------------------------------|---------------------------------|-----------------|
|  |                                       | CHECKED:                                                                                                                                                                                                       | DATE:                           |                 |
|  | EDAC INC                              | THESE DRAWINGS AND SPECIFICATIONS<br>ARE THE PROPERTY OF EDAC INC.,AND<br>SHALL NOT BE REPRODUCED,OR COPIED<br>OR USED AS THE BASIS FOR THE<br>MANUFACTURE OR SALE OF APPARATUS<br>WITHOUT WRITTEN PERMISSION. | SCALE: (IN C.A.D. 1:1)          | SHEET 1 OF      |
|  | EDACINC<br>TORONTO, ONTARIO<br>CANADA |                                                                                                                                                                                                                | DRAWING NUMBER: 622-009-360-012 |                 |
|  | YOUR CONNECTION TO QUALITY & SERVICE  |                                                                                                                                                                                                                | PART NUMBER: 622-009            | -360-012        |

ISSUE

1