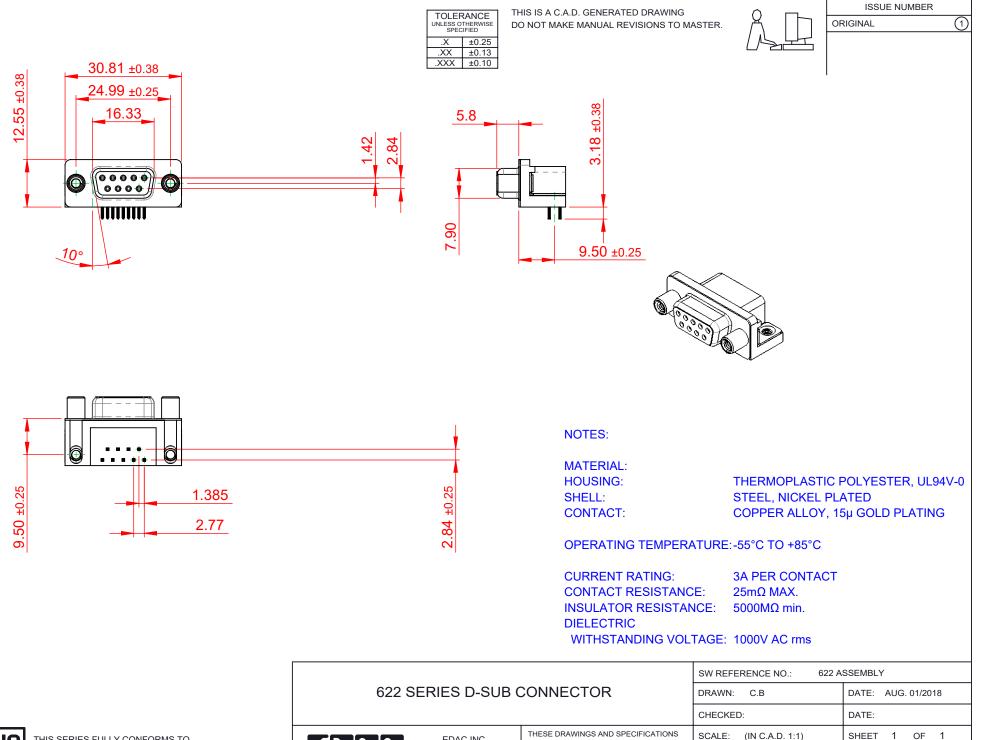

THIS SERIES FULLY CONFORMS TO THE EUROPEAN UNION DIRECTIVES 2011/65/EU FOR RoHS COMPLIANCY.

|                                      |                          |                                                                                                                                             | CHECKED:            |                       | DATE:   |
|--------------------------------------|--------------------------|---------------------------------------------------------------------------------------------------------------------------------------------|---------------------|-----------------------|---------|
|                                      | EDAC INC                 | THESE DRAWINGS AND SPECIFICATIONS<br>ARE THE PROPERTY OF EDAC INC.,AND<br>SHALL NOT BE REPRODUCED,OR COPIED<br>OR USED AS THE BASIS FOR THE | SCALE: (IN C.A.D. 1 | :1)                   | SHEET   |
|                                      | RONTO, ONTARIO<br>CANADA |                                                                                                                                             | DRAWING NUMBER:     | IBER: 622-009-360-030 |         |
| YOUR CONNECTION TO QUALITY & SERVICE |                          | MANUFACTURE OR SALE OF APPARATUS<br>WITHOUT WRITTEN PERMISSION.                                                                             | PART NUMBER:        | 622-009-3             | 860-030 |