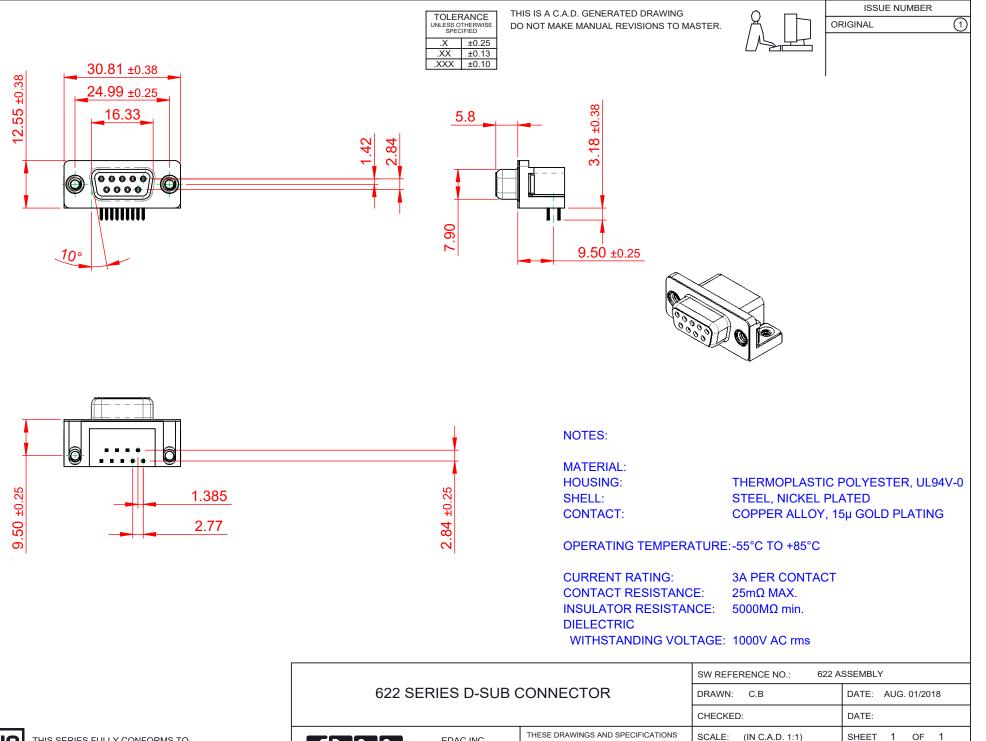

THIS SERIES FULLY CONFORMS TO THE EUROPEAN UNION DIRECTIVES 2011/65/EU FOR RoHS COMPLIANCY. COMPLIANT

| 622 SERIES D-SUB CONNECTOR           |                                                                                                                                       | DRAWN: C.B                      | DATE: AUG |
|--------------------------------------|---------------------------------------------------------------------------------------------------------------------------------------|---------------------------------|-----------|
|                                      |                                                                                                                                       | CHECKED:                        | DATE:     |
| EDAC INC                             | THESE DRAWINGS AND SPECIFICATIONS<br>ARE THE PROPERTY OF EDAC INCAND                                                                  | SCALE: (IN C.A.D. 1:1)          | SHEET 1   |
| YOUR CONNECTION TO QUALITY & SERVICE | SHALL NOT BE REPRODUCED, OR COPIED<br>OR USED AS THE BASIS FOR THE<br>MANUFACTURE OR SALE OF APPARATUS<br>WITHOUT WRITTEN PERMISSION. | DRAWING NUMBER: 622-009-360-032 |           |
|                                      |                                                                                                                                       | PART NUMBER: 622-00             | 9-360-032 |

ISSUE

1