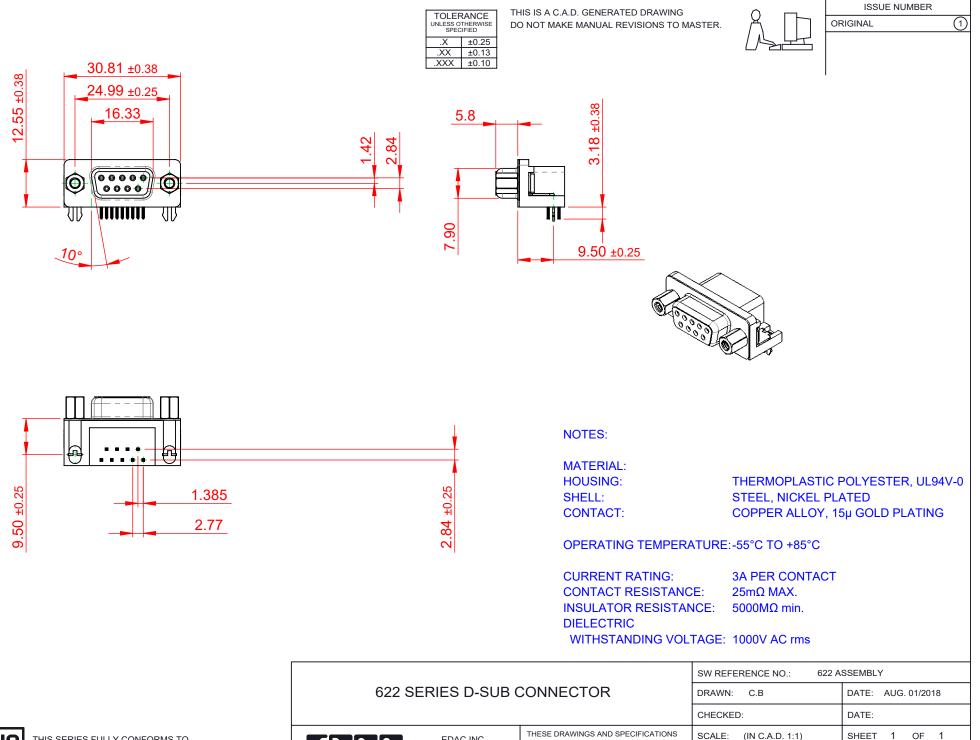

COMPLIANT

THIS SERIES FULLY CONFORMS TO THE EUROPEAN UNION DIRECTIVES 2011/65/EU FOR RoHS COMPLIANCY.

|  | 622 SERIES D-SUB CONNECTOR             |                                                                                                                                             | DRAWN: C.B                      | DATE: AUG. 0' |
|--|----------------------------------------|---------------------------------------------------------------------------------------------------------------------------------------------|---------------------------------|---------------|
|  |                                        |                                                                                                                                             | CHECKED:                        | DATE:         |
|  | EDAC INC                               | THESE DRAWINGS AND SPECIFICATIONS<br>ARE THE PROPERTY OF EDAC INC.,AND<br>SHALL NOT BE REPRODUCED,OR COPIED<br>OR USED AS THE BASIS FOR THE | SCALE: (IN C.A.D. 1:1)          | SHEET 1 C     |
|  | EDAC INC<br>TORONTO, ONTARIO<br>CANADA |                                                                                                                                             | DRAWING NUMBER: 622-009-360-043 |               |
|  | YOUR CONNECTION TO QUALITY & SERVICE   | MANUFACTURE OR SALE OF APPARATUS<br>WITHOUT WRITTEN PERMISSION.                                                                             | PART NUMBER: 622-               | 009-360-043   |