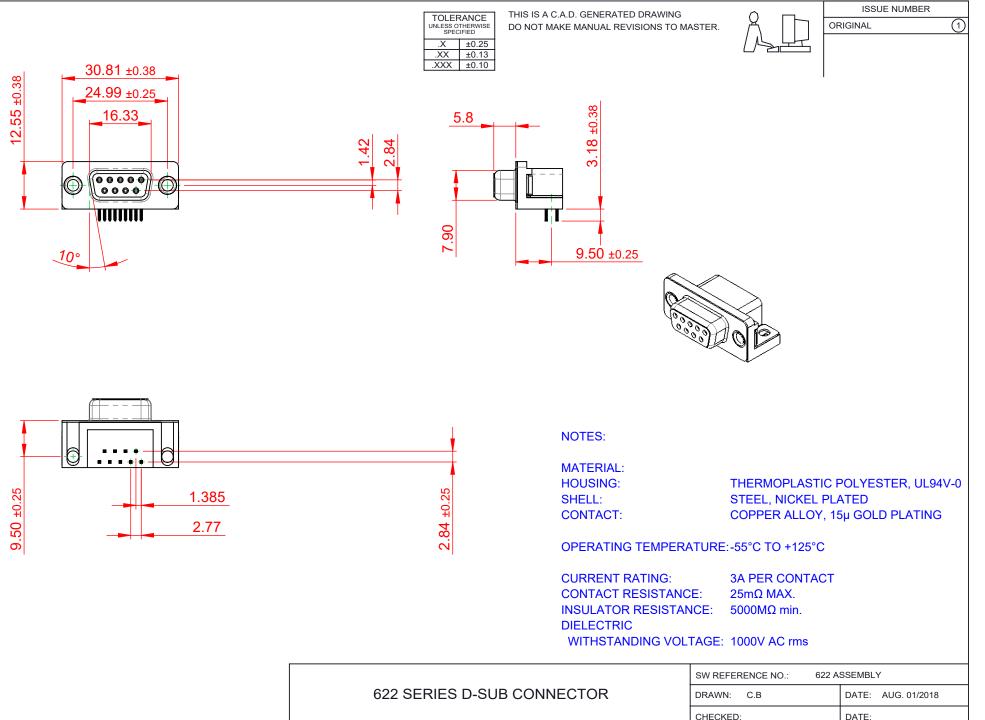

THIS SERIES FULLY CONFORMS TO THE EUROPEAN UNION DIRECTIVES 2011/65/EU FOR RoHS COMPLIANCY.

| 622 SERIES D-SUB (                     | DRAWN: C.B                                                                                                                                                                                                     | DATE: AUG. 01/20                | 018        |       |
|----------------------------------------|----------------------------------------------------------------------------------------------------------------------------------------------------------------------------------------------------------------|---------------------------------|------------|-------|
|                                        |                                                                                                                                                                                                                |                                 | DATE:      |       |
| EDAC INC<br>TORONTO, ONTARIO<br>CANADA | THESE DRAWINGS AND SPECIFICATIONS<br>ARE THE PROPERTY OF EDAC INC.,AND<br>SHALL NOT BE REPRODUCED,OR COPIED<br>OR USED AS THE BASIS FOR THE<br>MANUFACTURE OR SALE OF APPARATUS<br>WITHOUT WRITTEN PERMISSION. | SCALE: (IN C.A.D. 1:1)          | SHEET 1 OF | 1     |
|                                        |                                                                                                                                                                                                                | DRAWING NUMBER: 622-009-360-511 |            | ISSUE |
| YOUR CONNECTION TO QUALITY & SERVICE   |                                                                                                                                                                                                                | PART NUMBER: 622-009-360-511    |            | 1     |