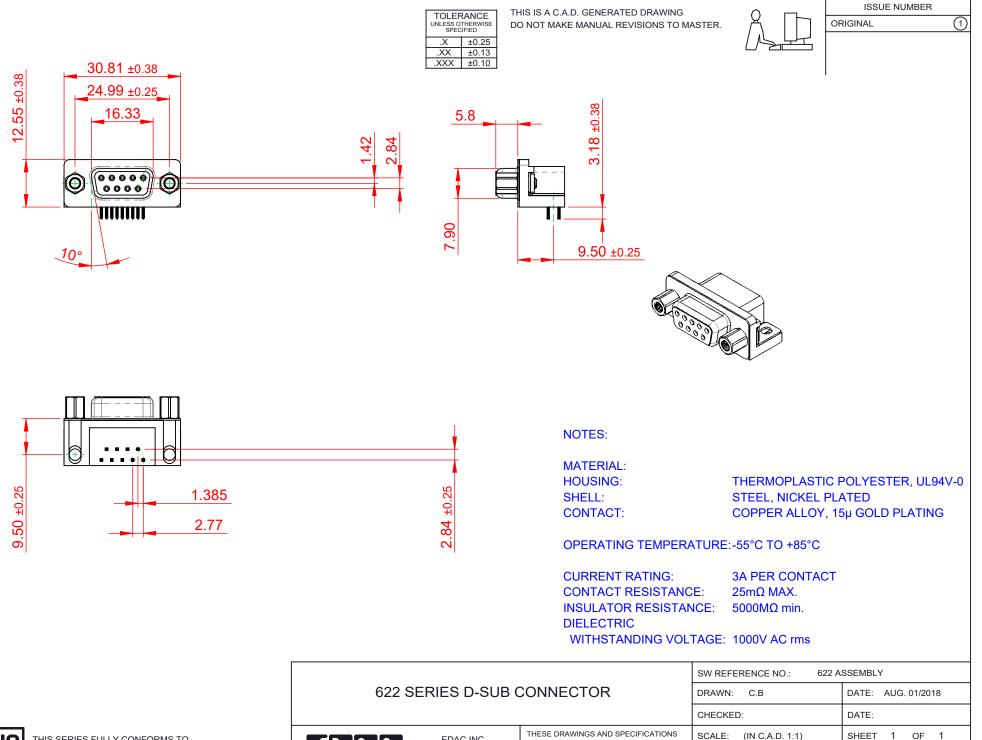

COMPLIANT

THIS SERIES FULLY CONFORMS TO THE EUROPEAN UNION DIRECTIVES 2011/65/EU FOR RoHS COMPLIANCY.

| 622 SERIES D-SUB CONNECTOR                                           |                                                                                                                                             | DRAWN: C.B             | DATE:       |
|----------------------------------------------------------------------|---------------------------------------------------------------------------------------------------------------------------------------------|------------------------|-------------|
|                                                                      |                                                                                                                                             | CHECKED:               | DATE:       |
| EDAC INC                                                             | THESE DRAWINGS AND SPECIFICATIONS<br>ARE THE PROPERTY OF EDAC INC.,AND<br>SHALL NOT BE REPRODUCED,OR COPIED<br>OR USED AS THE BASIS FOR THE | SCALE: (IN C.A.D. 1:1) | SHEET       |
| TORONTO, ONTARIO<br>CANADA                                           |                                                                                                                                             | DRAWING NUMBER: 622-   | 009-368-016 |
| YOUR CONNECTION TO QUALITY & SERVICE MANUFACTURE OR SALE OF APPARATU |                                                                                                                                             | PART NUMBER: 622-      | 009-368-016 |