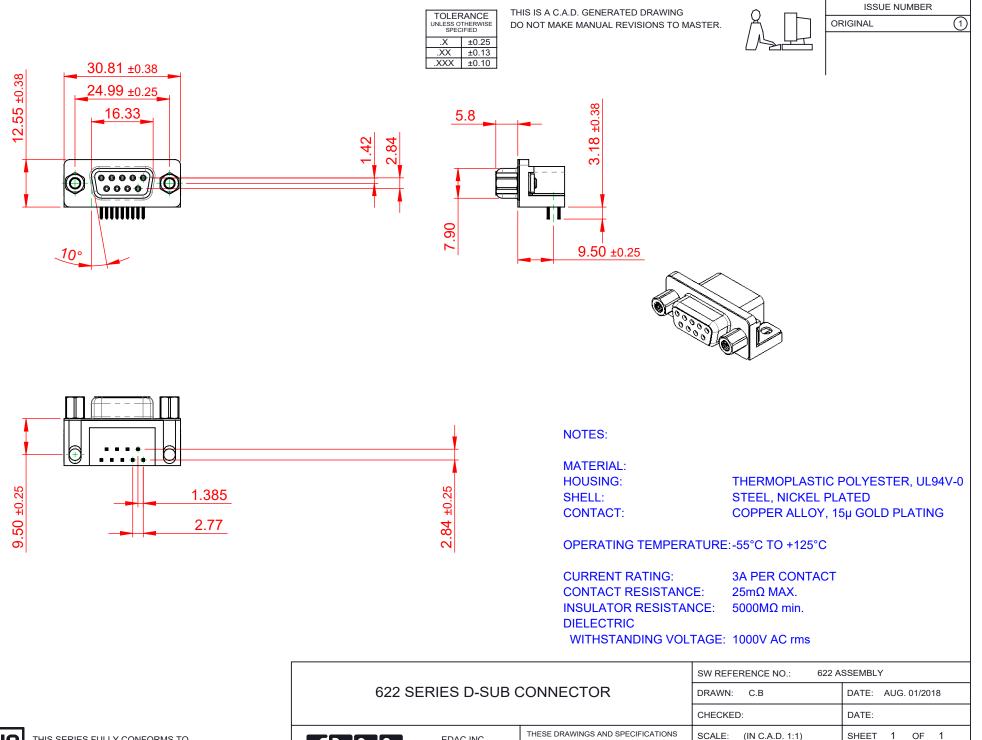

COMPLIANT

| 622 SERIES D-SUB CONNECTOR           |                                                                                                                                                                                                                | DRAWN: C.B                      |           | DATE: AUG. 01/20 |   |    |
|--------------------------------------|----------------------------------------------------------------------------------------------------------------------------------------------------------------------------------------------------------------|---------------------------------|-----------|------------------|---|----|
|                                      |                                                                                                                                                                                                                | CHECKED:                        |           | DATE:            |   |    |
| EDAC INC                             | THESE DRAWINGS AND SPECIFICATIONS<br>ARE THE PROPERTY OF EDAC INC.,AND<br>SHALL NOT BE REPRODUCED,OR COPIED<br>OR USED AS THE BASIS FOR THE<br>MANUFACTURE OR SALE OF APPARATUS<br>WITHOUT WRITTEN PERMISSION. | SCALE: (IN C.A.D. 1:            | 1)        | SHEET            | 1 | OF |
| TORONTO, ONTARIO<br>CANADA           |                                                                                                                                                                                                                | DRAWING NUMBER: 622-009-368-516 |           |                  |   |    |
| YOUR CONNECTION TO QUALITY & SERVICE |                                                                                                                                                                                                                | PART NUMBER:                    | 622-009-3 | 368-516          |   |    |