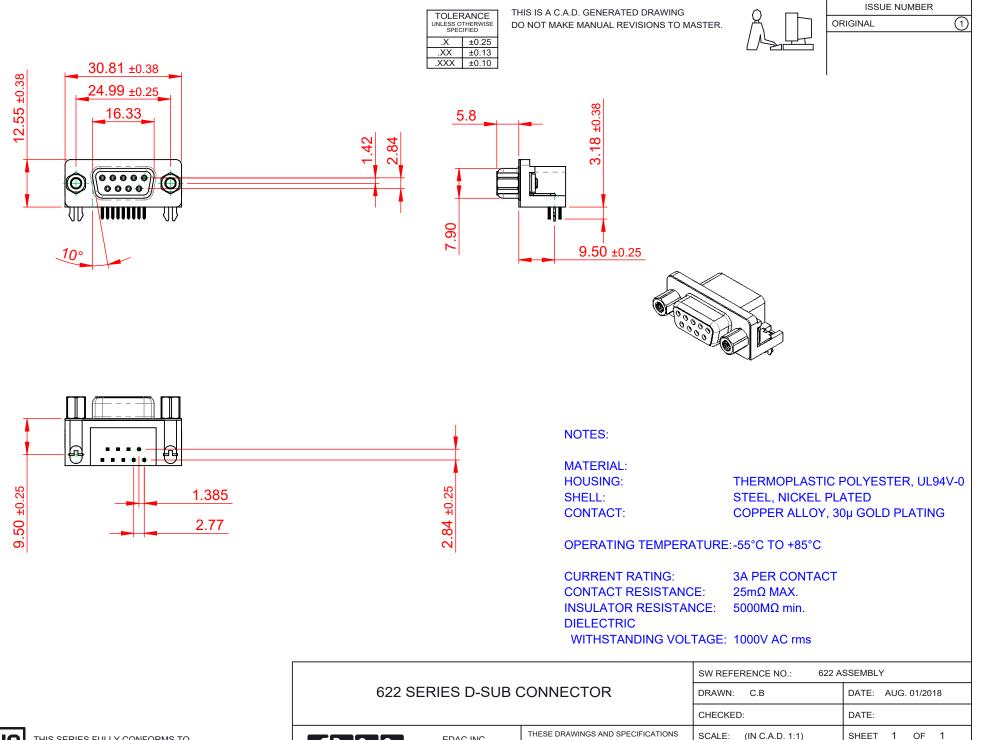

COMPLIANT

THIS SERIES FULLY CONFORMS TO THE EUROPEAN UNION DIRECTIVES 2011/65/EU FOR RoHS COMPLIANCY.

| 622 SERIES D-SUB CONNECTOR           |                                                                                                                                                                                                                | DRAWN: C.B                      | DATE: AUG. |
|--------------------------------------|----------------------------------------------------------------------------------------------------------------------------------------------------------------------------------------------------------------|---------------------------------|------------|
|                                      |                                                                                                                                                                                                                | CHECKED:                        | DATE:      |
| EDAC INC                             | THESE DRAWINGS AND SPECIFICATIONS<br>ARE THE PROPERTY OF EDAC INC.,AND<br>SHALL NOT BE REPRODUCED,OR COPIED<br>OR USED AS THE BASIS FOR THE<br>MANUFACTURE OR SALE OF APPARATUS<br>WITHOLIT WRITTEN PERMISSION | SCALE: (IN C.A.D. 1:1)          | SHEET 1    |
| YOUR CONNECTION TO QUALITY & SERVICE |                                                                                                                                                                                                                | DRAWING NUMBER: 622-009-660-046 |            |
|                                      |                                                                                                                                                                                                                | PART NUMBER: 622-009-           | 660-046    |