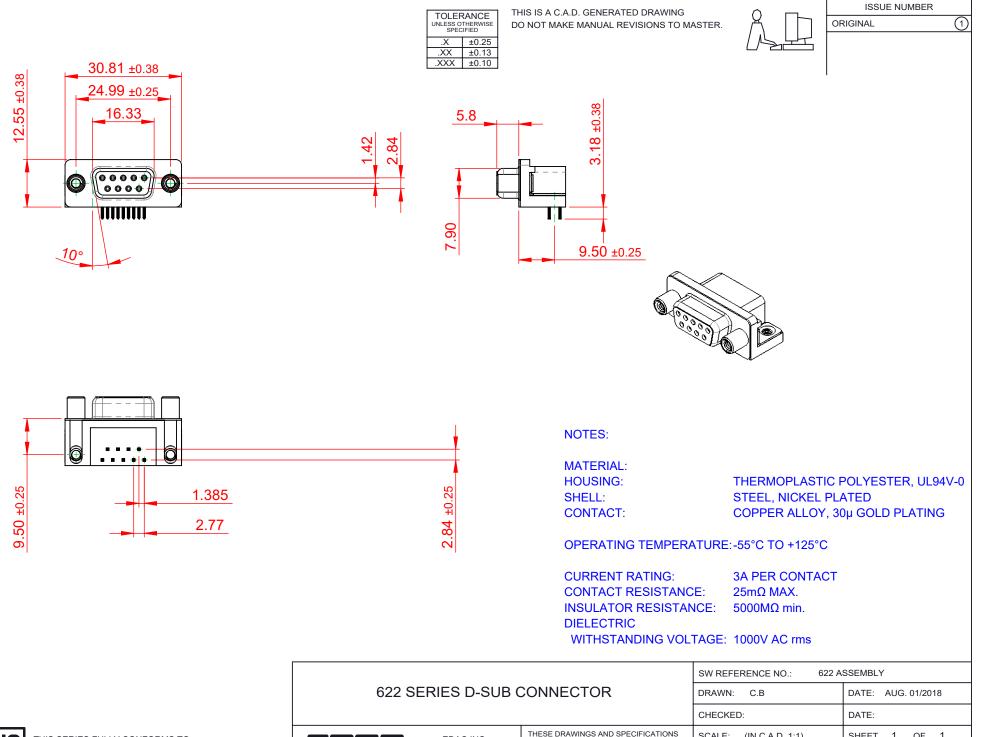

COMPLIANT

| 622 SERIES D-SUB CONNECTOR             |                                                                                                                                                                                                                | DRAWN: C.B                      | DATE: AUG. 01/2 | 018   |
|----------------------------------------|----------------------------------------------------------------------------------------------------------------------------------------------------------------------------------------------------------------|---------------------------------|-----------------|-------|
|                                        |                                                                                                                                                                                                                | CHECKED:                        | DATE:           |       |
| EDAC INC<br>TORONTO, ONTARIO<br>CANADA | THESE DRAWINGS AND SPECIFICATIONS<br>ARE THE PROPERTY OF EDAC INC.,AND<br>SHALL NOT BE REPRODUCED,OR COPIED<br>OR USED AS THE BASIS FOR THE<br>MANUFACTURE OR SALE OF APPARATUS<br>WITHOUT WRITTEN PERMISSION. | SCALE: (IN C.A.D. 1:1)          | SHEET 1 OF      | 1     |
|                                        |                                                                                                                                                                                                                | DRAWING NUMBER: 622-009-660-530 |                 | ISSUE |
| YOUR CONNECTION TO QUALITY & SERVICE   |                                                                                                                                                                                                                | PART NUMBER: 622-009-660-530    |                 | 1     |