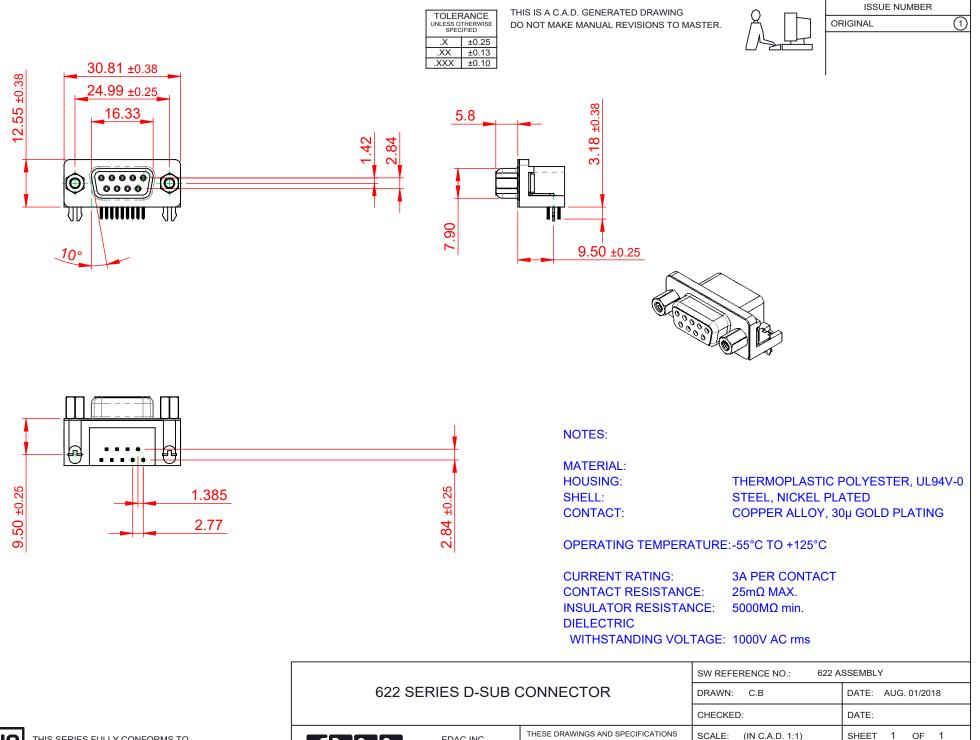

COMPLIANT

THIS SERIES FULLY CONFORMS TO THE EUROPEAN UNION DIRECTIVES 2011/65/EU FOR RoHS COMPLIANCY.

|  | 622 SERIES D-SUB CONNECTOR           |                                                                                                                                     | DRAWN: C.B<br>CHECKED:          |           | DATE:  | AUG. 01 |
|--|--------------------------------------|-------------------------------------------------------------------------------------------------------------------------------------|---------------------------------|-----------|--------|---------|
|  |                                      |                                                                                                                                     |                                 |           | DATE:  |         |
|  | EDAC INC                             | THESE DRAWINGS AND SPECIFICATIONS<br>ARE THE PROPERTY OF EDAC INC.,AND                                                              | SCALE: (IN C.A.D. 1:            | 1)        | SHEET  | 1 0     |
|  | YOUR CONNECTION TO QUALITY & SERVICE | SHALL NOT BE REPRODUCED OR COPIED<br>OR USED AS THE BASIS FOR THE<br>MANUFACTURE OR SALE OF APPARATUS<br>WITHOUT WRITTEN PERMISSION | DRAWING NUMBER: 622-009-660-543 |           |        |         |
|  |                                      |                                                                                                                                     | PART NUMBER:                    | 622-009-6 | 60-543 |         |