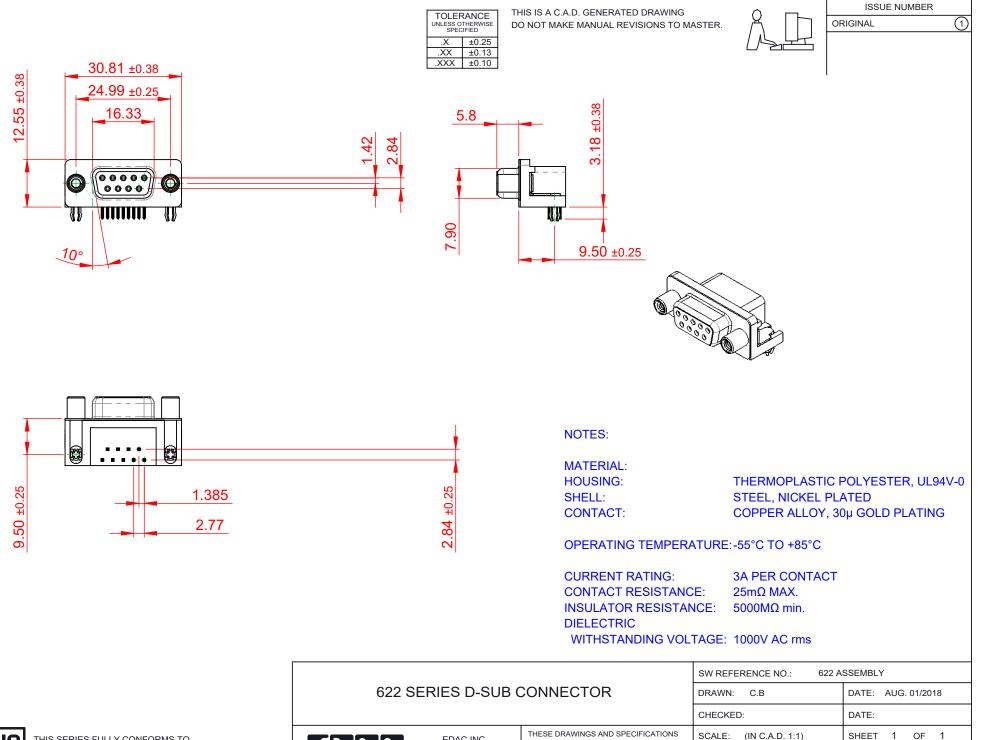

COMPLIANT

THIS SERIES FULLY CONFORMS TO THE EUROPEAN UNION DIRECTIVES 2011/65/EU FOR RoHS COMPLIANCY.

|  | 622 SERIES D-SUB                     | 622 SERIES D-SUB CONNECTOR                                                                                                                                                                                     |                        | DATE: AUG. 01/20 |
|--|--------------------------------------|----------------------------------------------------------------------------------------------------------------------------------------------------------------------------------------------------------------|------------------------|------------------|
|  |                                      |                                                                                                                                                                                                                | CHECKED:               | DATE:            |
|  | EDAC INC                             | THESE DRAWINGS AND SPECIFICATIONS<br>ARE THE PROPERTY OF EDAC INC.,AND<br>SHALL NOT BE REPRODUCED,OR COPIED<br>OR USED AS THE BASIS FOR THE<br>MANUFACTURE OR SALE OF APPARATUS<br>WITHOUT WRITTEN PERMISSION. | SCALE: (IN C.A.D. 1:1) | SHEET 1 OF       |
|  | TORONTO, ONTARIO<br>CANADA           |                                                                                                                                                                                                                | DRAWING NUMBER: #N/A   |                  |
|  | YOUR CONNECTION TO QUALITY & SERVICE |                                                                                                                                                                                                                | PART NUMBER: #N/A      |                  |