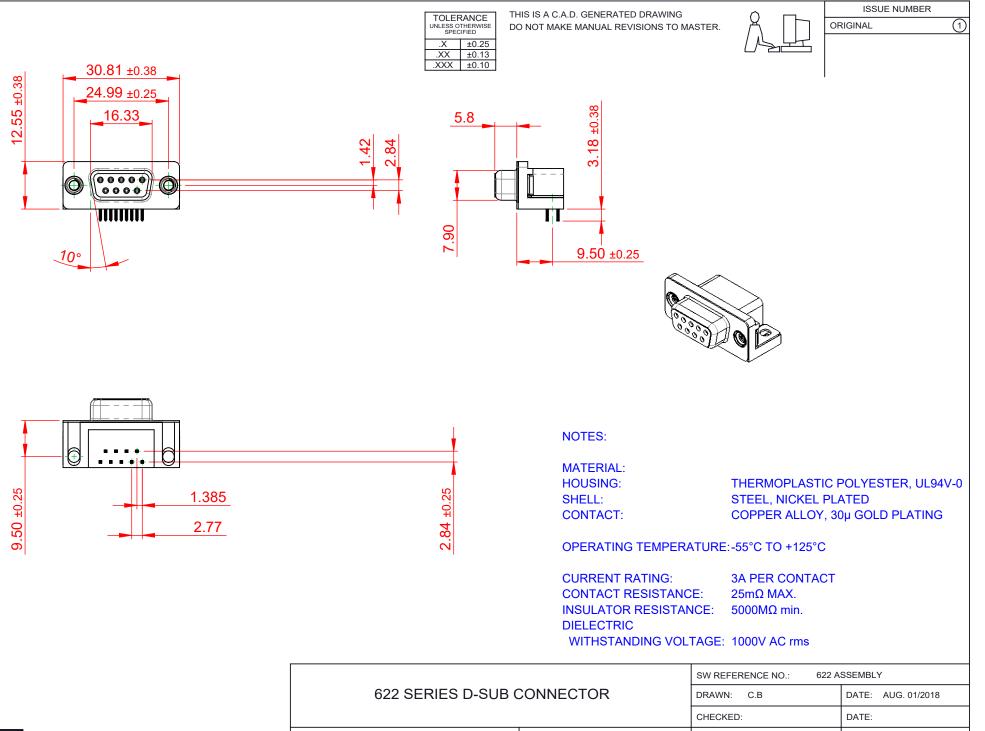

THIS SERIES FULLY CONFORMS TO THE EUROPEAN UNION DIRECTIVES 2011/65/EU FOR RoHS COMPLIANCY.

| 622 SERIES D-SUB CONNECTOR             |                                                                                                                                                                                                                | DRAWN: C.B                      |           | DATE:   | AUG. ( |
|----------------------------------------|----------------------------------------------------------------------------------------------------------------------------------------------------------------------------------------------------------------|---------------------------------|-----------|---------|--------|
|                                        |                                                                                                                                                                                                                | CHECKED:                        |           | DATE:   |        |
| EDAC INC<br>TORONTO, ONTARIO<br>CANADA | THESE DRAWINGS AND SPECIFICATIONS<br>ARE THE PROPERTY OF EDAC INC.,AND<br>SHALL NOT BE REPRODUCED,OR COPIED<br>OR USED AS THE BASIS FOR THE<br>MANUFACTURE OR SALE OF APPARATUS<br>WITHOUT WRITTEN PERMISSION. | SCALE: (IN C.A.D. 1:            | 1)        | SHEET   | 1      |
|                                        |                                                                                                                                                                                                                | DRAWING NUMBER: 622-009-668-515 |           |         |        |
| YOUR CONNECTION TO QUALITY & SERVICE   |                                                                                                                                                                                                                | PART NUMBER:                    | 622-009-6 | 668-515 |        |