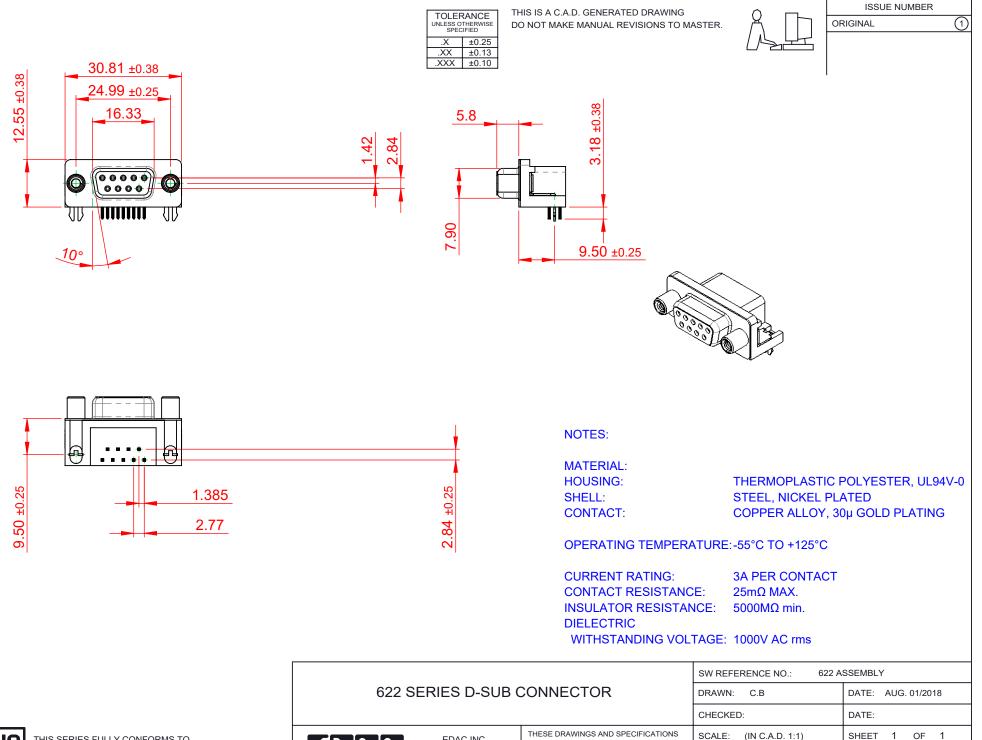

COMPLIANT THIS SERIES FUL THE EUROPEAN 2011/65/EU FOR

|                                        |                                                                      | CHECKE |
|----------------------------------------|----------------------------------------------------------------------|--------|
| EDAC INC<br>TORONTO, ONTARIO<br>CANADA | THESE DRAWINGS AND SPECIFICATIONS<br>ARE THE PROPERTY OF EDAC INCAND | SCALE: |
|                                        | SHALL NOT BE REPRODUCED, OR COPIED OR USED AS THE BASIS FOR THE      | DRAWIN |
| ECTION TO QUALITY & SERVICE            | MANUFACTURE OR SALE OF APPARATUS<br>WITHOUT WRITTEN PERMISSION.      | PART N |

YOUR CONN

| -                    |           |        |   |       |   |
|----------------------|-----------|--------|---|-------|---|
| CHECKED:             |           | DATE:  |   |       |   |
| SCALE: (IN C.A.D. 1: | 1)        | SHEET  | 1 | OF    | 1 |
| DRAWING NUMBER:      | 68-540    |        |   | ISSUE |   |
| PART NUMBER:         | 622-009-6 | 68-540 |   |       | 1 |
|                      |           |        |   |       |   |