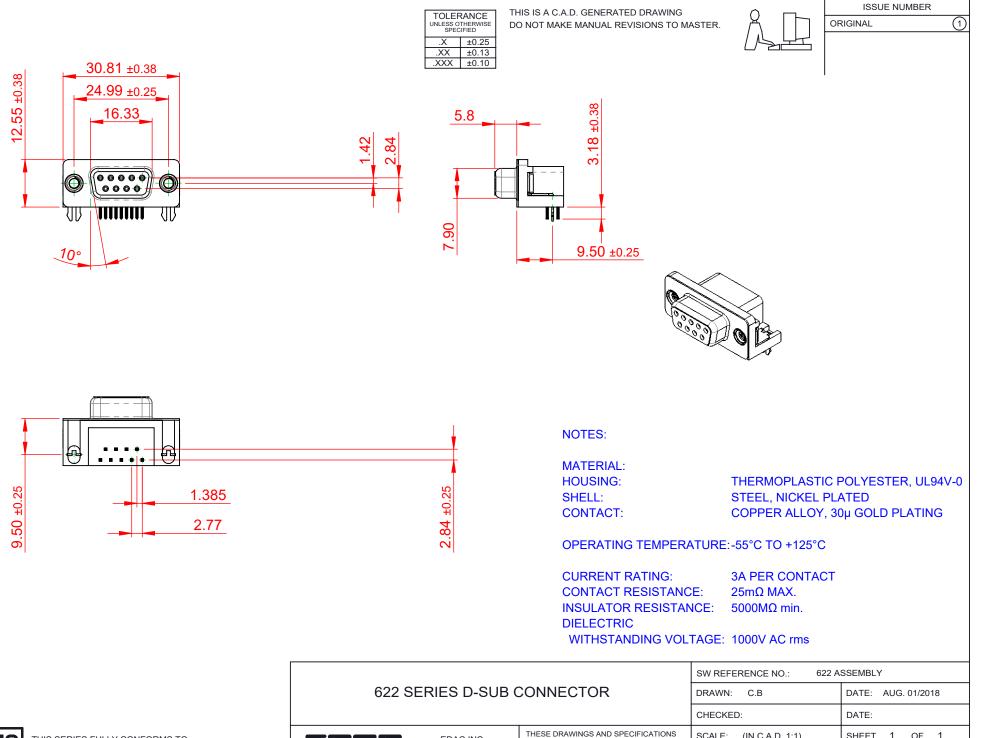

COMPLIANT

|  | 622 SERIES D-SUB CONNECTOR                                                     |                                                                                                                                                                                                                | DRAWN: C.B                      | DATE: AUG. 01/2 | 018   |
|--|--------------------------------------------------------------------------------|----------------------------------------------------------------------------------------------------------------------------------------------------------------------------------------------------------------|---------------------------------|-----------------|-------|
|  |                                                                                |                                                                                                                                                                                                                | CHECKED:                        | DATE:           |       |
|  | EDAC INC<br>TORONTO, ONTARIO<br>CANADA<br>YOUR CONNECTION TO QUALITY & SERVICE | THESE DRAWINGS AND SPECIFICATIONS<br>ARE THE PROPERTY OF EDAC INC.,AND<br>SHALL NOT BE REPRODUCED,OR COPIED<br>OR USED AS THE BASIS FOR THE<br>MANUFACTURE OR SALE OF APPARATUS<br>WITHOUT WRITTEN PERMISSION. | SCALE: (IN C.A.D. 1:1)          | SHEET 1 OF      | 1     |
|  |                                                                                |                                                                                                                                                                                                                | DRAWING NUMBER: 622-009-668-545 |                 | ISSUE |
|  |                                                                                |                                                                                                                                                                                                                | PART NUMBER: 622-009-           | -668-545        | 1     |