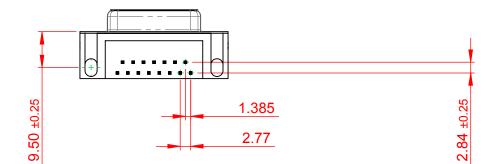

## NOTES:

MATERIAL:

9.50 ±0.25

HOUSING: THERMOPLASTIC POLYESTER, UL94V-0 SHELL: STEEL, Sn or Ni PLATED CONTACT: COPPER ALLOY SEE ORDERING GUIDE FOR PLATING

**ISSUE NUMBER** 

(1)

ORIGINAL

OPERATING TEMPERATURE: -55°C ~ 85°C

CURRENT RATING: 3A PER CONTACT CONTACT RESISTANCE: 25mQ MAX. INSULATOR RESISTANCE: 5000MΩ min. DIELECTRIC WITHSTANDING VOLTAGE: 1000V AC rms

|                                      |                                        |                                                                                                                                             | SW REFERENCE NO.: 622 ASSEMBLY |                 |                  |       |
|--------------------------------------|----------------------------------------|---------------------------------------------------------------------------------------------------------------------------------------------|--------------------------------|-----------------|------------------|-------|
| 622 SERI                             | ES D-SUB C                             | CONNECTOR                                                                                                                                   | DRAWN:                         | C.B             | DATE: AUG. 01/20 | )18   |
|                                      |                                        |                                                                                                                                             | CHECKED                        | ):              | DATE:            |       |
|                                      | EDAC INC<br>TORONTO, ONTARIO<br>CANADA | THESE DRAWINGS AND SPECIFICATIONS<br>ARE THE PROPERTY OF EDAC INC.,AND<br>SHALL NOT BE REPRODUCED,OR COPIED<br>OR USED AS THE BASIS FOR THE | SCALE:                         | (IN C.A.D. 1:1) | SHEET 1 OF       | 1     |
|                                      |                                        |                                                                                                                                             | DRAWING NUMBER: 622-015-2      |                 | 260-005          | ISSUE |
| YOUR CONNECTION TO QUALITY & SERVICE |                                        | MANUFACTURE OR SALE OF APPARATUS<br>WITHOUT WRITTEN PERMISSION.                                                                             | PART NUMBER: 622-015-260-005   |                 |                  | 1     |