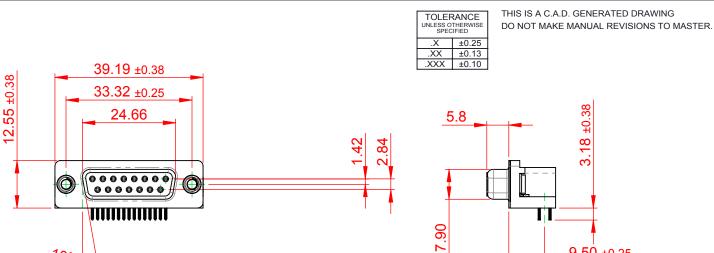

## NOTES:

MATERIAL:

9.50 ±0.25

HOUSING: THERMOPLASTIC POLYESTER, UL94V-0 SHELL: STEEL, Sn or Ni PLATED CONTACT: COPPER ALLOY SEE ORDERING GUIDE FOR PLATING

**ISSUE NUMBER** 

(1)

ORIGINAL

OPERATING TEMPERATURE: -55°C ~ 85°C

CURRENT RATING: 3A PER CONTACT CONTACT RESISTANCE: 25mQ MAX. INSULATOR RESISTANCE: 5000MΩ min. DIELECTRIC WITHSTANDING VOLTAGE: 1000V AC rms

|                                      |                                        |                                                                                                                                             | SW REFERENCE NO.: 622 ASSEMBLY |                 |                  |       |
|--------------------------------------|----------------------------------------|---------------------------------------------------------------------------------------------------------------------------------------------|--------------------------------|-----------------|------------------|-------|
| 622 SERI                             | ES D-SUB C                             | CONNECTOR                                                                                                                                   | DRAWN:                         | C.B             | DATE: AUG. 01/20 | )18   |
|                                      |                                        |                                                                                                                                             | CHECKED                        | ):              | DATE:            |       |
|                                      | EDAC INC<br>TORONTO, ONTARIO<br>CANADA | THESE DRAWINGS AND SPECIFICATIONS<br>ARE THE PROPERTY OF EDAC INC.,AND<br>SHALL NOT BE REPRODUCED,OR COPIED<br>OR USED AS THE BASIS FOR THE | SCALE:                         | (IN C.A.D. 1:1) | SHEET 1 OF       | 1     |
|                                      |                                        |                                                                                                                                             | DRAWING NUMBER: 622-015-2      |                 | 260-005          | ISSUE |
| YOUR CONNECTION TO QUALITY & SERVICE |                                        | MANUFACTURE OR SALE OF APPARATUS<br>WITHOUT WRITTEN PERMISSION.                                                                             | PART NUMBER: 622-015-260-005   |                 |                  | 1     |