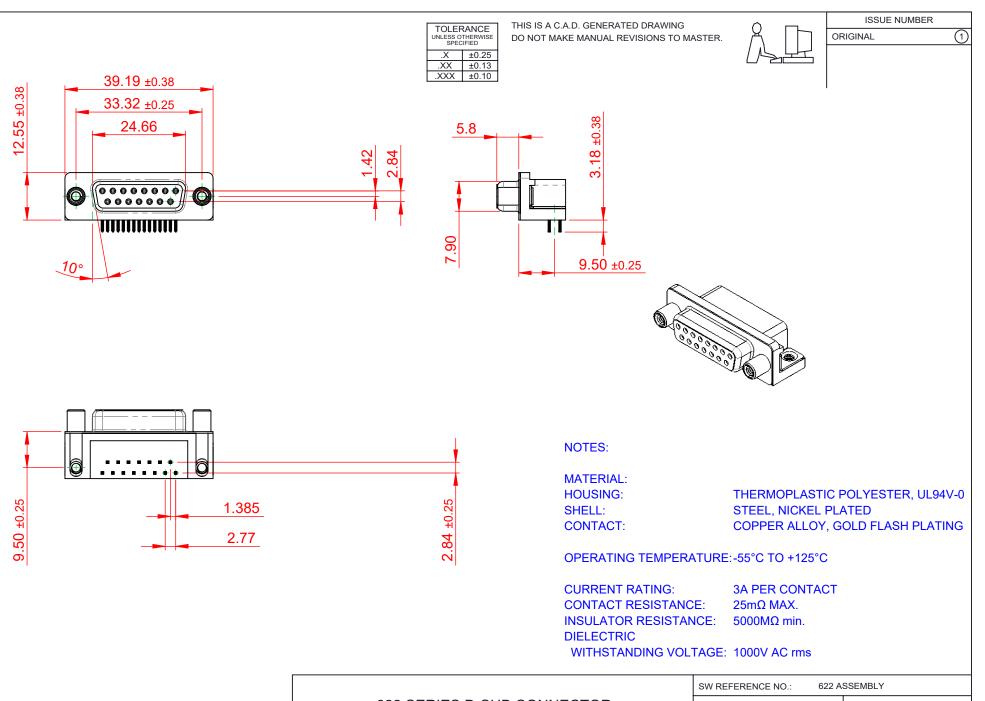

THIS SERIES FULLY CONFORMS TO THE EUROPEAN UNION DIRECTIVES 2011/65/EU FOR RoHS COMPLIANCY.

| 622 SERIES D-SUB CONNECTOR             |                                                                                                                                             | DRAWN: C.B                      | DATE: AUG. 01/2 | .018 |
|----------------------------------------|---------------------------------------------------------------------------------------------------------------------------------------------|---------------------------------|-----------------|------|
|                                        |                                                                                                                                             | CHECKED:                        | DATE:           |      |
| EDAC INC<br>TORONTO, ONTARIO<br>CANADA | THESE DRAWINGS AND SPECIFICATIONS<br>ARE THE PROPERTY OF EDAC INC.,AND<br>SHALL NOT BE REPRODUCED,OR COPIED<br>OR USED AS THE BASIS FOR THE | SCALE: (IN C.A.D. 1:1)          | SHEET 1 OF      | 1    |
|                                        |                                                                                                                                             | DRAWING NUMBER: 622-015-260-530 |                 | ISSU |
| YOUR CONNECTION TO QUALITY & SERVICE   | MANUFACTURE OR SALE OF APPARATUS<br>WITHOUT WRITTEN PERMISSION.                                                                             | PART NUMBER: 622-01             | 5-260-530       | 1    |