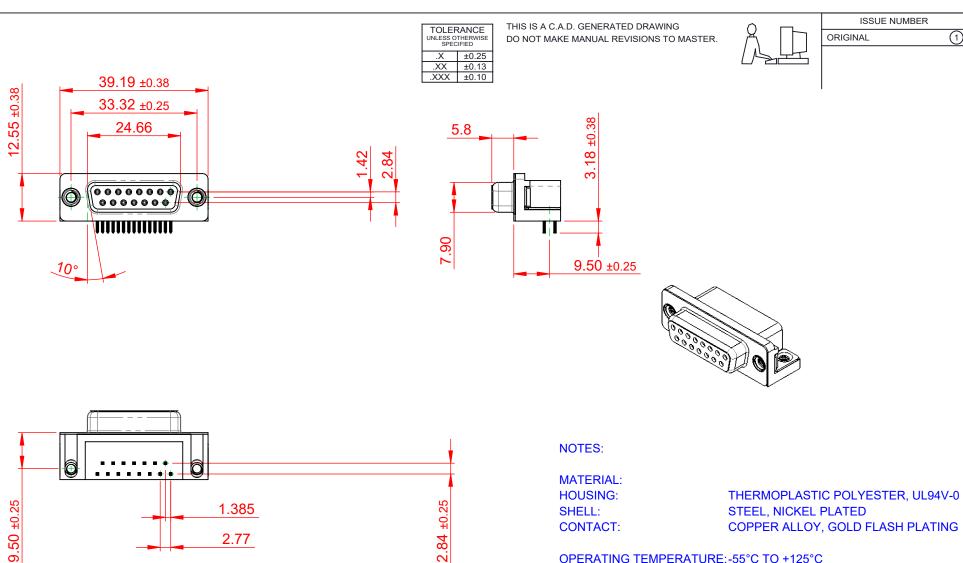

622 SERIES D-SUB CONNECTOR

OPERATING TEMPERATURE: -55°C TO +125°C

**CURRENT RATING: 3A PER CONTACT** CONTACT RESISTANCE: 25mΩ MAX. **INSULATOR RESISTANCE:** 5000MΩ min. DIELECTRIC WITHSTANDING VOLTAGE: 1000V AC rms