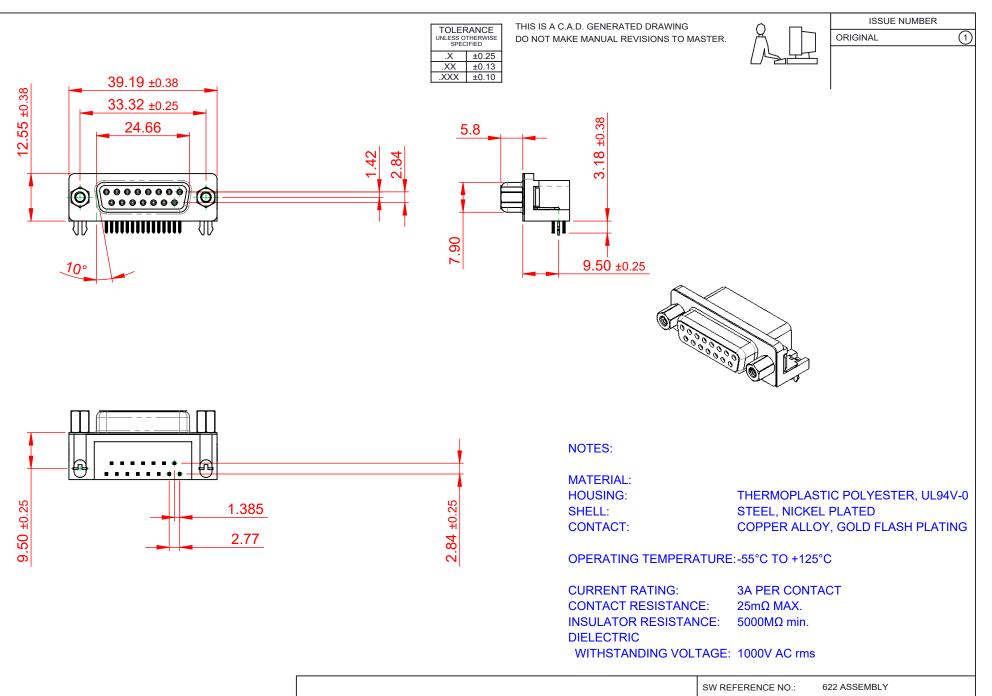

| <b>R#HS</b> |  |
|-------------|--|
| COMPLIANT   |  |

THIS SERIES FULLY CONFORMS TO THE EUROPEAN UNION DIRECTIVES 2011/65/EU FOR RoHS COMPLIANCY.

| 622 SERIES D-SUB (                          | DRAWN: C.B                                                                                                                                                                                                                                                                                                                                                                                                                                                                                                                                                                                                                                                                                                                                                                                                                                                                                                                                                                                                                                                                                                                                                                                                                                                                                                                                                                                                                                                                                                                                                                                                                                                                                                                                                                                                                                                                                                                                                                                                                                                                                                                                                                                                                                                                                                                                                                                                                                                                                                                                                                                                                                                                                                                                                                                                                                                                                                                                                                                                                           | DATE: AUG. 01/20                | 018        |       |  |
|---------------------------------------------|--------------------------------------------------------------------------------------------------------------------------------------------------------------------------------------------------------------------------------------------------------------------------------------------------------------------------------------------------------------------------------------------------------------------------------------------------------------------------------------------------------------------------------------------------------------------------------------------------------------------------------------------------------------------------------------------------------------------------------------------------------------------------------------------------------------------------------------------------------------------------------------------------------------------------------------------------------------------------------------------------------------------------------------------------------------------------------------------------------------------------------------------------------------------------------------------------------------------------------------------------------------------------------------------------------------------------------------------------------------------------------------------------------------------------------------------------------------------------------------------------------------------------------------------------------------------------------------------------------------------------------------------------------------------------------------------------------------------------------------------------------------------------------------------------------------------------------------------------------------------------------------------------------------------------------------------------------------------------------------------------------------------------------------------------------------------------------------------------------------------------------------------------------------------------------------------------------------------------------------------------------------------------------------------------------------------------------------------------------------------------------------------------------------------------------------------------------------------------------------------------------------------------------------------------------------------------------------------------------------------------------------------------------------------------------------------------------------------------------------------------------------------------------------------------------------------------------------------------------------------------------------------------------------------------------------------------------------------------------------------------------------------------------------|---------------------------------|------------|-------|--|
|                                             |                                                                                                                                                                                                                                                                                                                                                                                                                                                                                                                                                                                                                                                                                                                                                                                                                                                                                                                                                                                                                                                                                                                                                                                                                                                                                                                                                                                                                                                                                                                                                                                                                                                                                                                                                                                                                                                                                                                                                                                                                                                                                                                                                                                                                                                                                                                                                                                                                                                                                                                                                                                                                                                                                                                                                                                                                                                                                                                                                                                                                                      | CHECKED:                        | DATE:      | TE:   |  |
| EDEC EDAC INC<br>TORONTO, ONTARIO<br>CANADA | TORONTO, ONTARIO<br>CANADA<br>CANADA<br>CANADA<br>CANADA<br>CANADA<br>CANADA<br>CANADA<br>CANADA<br>CANADA<br>CANADA<br>CANADA<br>CANADA<br>CANADA<br>CANADA<br>CANADA<br>CANADA<br>CANADA<br>CANADA<br>CANADA<br>CANADA<br>CANADA<br>CANADA<br>CANADA<br>CANADA<br>CANADA<br>CANADA<br>CANADA<br>CANADA<br>CANADA<br>CANADA<br>CANADA<br>CANADA<br>CANADA<br>CANADA<br>CANADA<br>CANADA<br>CANADA<br>CANADA<br>CANADA<br>CANADA<br>CANADA<br>CANADA<br>CANADA<br>CANADA<br>CANADA<br>CANADA<br>CANADA<br>CANADA<br>CANADA<br>CANADA<br>CANADA<br>CANADA<br>CANADA<br>CANADA<br>CANADA<br>CANADA<br>CANADA<br>CANADA<br>CANADA<br>CANADA<br>CANADA<br>CANADA<br>CANADA<br>CANADA<br>CANADA<br>CANADA<br>CANADA<br>CANADA<br>CANADA<br>CANADA<br>CANADA<br>CANADA<br>CANADA<br>CANADA<br>CANADA<br>CANADA<br>CANADA<br>CANADA<br>CANADA<br>CANADA<br>CANADA<br>CANADA<br>CANADA<br>CANADA<br>CANADA<br>CANADA<br>CANADA<br>CANADA<br>CANADA<br>CANADA<br>CANADA<br>CANADA<br>CANADA<br>CANADA<br>CANADA<br>CANADA<br>CANADA<br>CANADA<br>CANADA<br>CANADA<br>CANADA<br>CANADA<br>CANADA<br>CANADA<br>CANADA<br>CANADA<br>CANADA<br>CANADA<br>CANADA<br>CANADA<br>CANADA<br>CANADA<br>CANADA<br>CANADA<br>CANADA<br>CANADA<br>CANADA<br>CANADA<br>CANADA<br>CANADA<br>CANADA<br>CANADA<br>CANADA<br>CANADA<br>CANADA<br>CANADA<br>CANADA<br>CANADA<br>CANADA<br>CANADA<br>CANADA<br>CANADA<br>CANADA<br>CANADA<br>CANADA<br>CANADA<br>CANADA<br>CANADA<br>CANADA<br>CANADA<br>CANADA<br>CANADA<br>CANADA<br>CANADA<br>CANADA<br>CANADA<br>CANADA<br>CANADA<br>CANADA<br>CANADA<br>CANADA<br>CANADA<br>CANADA<br>CANADA<br>CANADA<br>CANADA<br>CANADA<br>CANADA<br>CANADA<br>CANADA<br>CANADA<br>CANADA<br>CANADA<br>CANADA<br>CANADA<br>CANADA<br>CANADA<br>CANADA<br>CANADA<br>CANADA<br>CANADA<br>CANADA<br>CANADA<br>CANADA<br>CANADA<br>CANADA<br>CANADA<br>CANADA<br>CANADA<br>CANADA<br>CANADA<br>CANADA<br>CANADA<br>CANADA<br>CANADA<br>CANADA<br>CANADA<br>CANADA<br>CANADA<br>CANADA<br>CANADA<br>CANADA<br>CANADA<br>CANADA<br>CANADA<br>CANADA<br>CANADA<br>CANADA<br>CANADA<br>CANADA<br>CANADA<br>CANADA<br>CANADA<br>CANADA<br>CANADA<br>CANADA<br>CANADA<br>CANADA<br>CANADA<br>CANADA<br>CANADA<br>CANADA<br>CANADA<br>CANADA<br>CANADA<br>CANADA<br>CANADA<br>CANADA<br>CANADA<br>CANADA<br>CANADA<br>CANADA<br>CANADA<br>CANADA<br>CANADA<br>CANADA<br>CANADA<br>CANADA<br>CANADA<br>CANADA<br>CANADA<br>CANADA<br>CANADA<br>CANADA<br>CANADA<br>CANADA<br>CANADA<br>CANADA<br>CANADA<br>CANADA<br>CANADA<br>CANADA<br>CANADA<br>CANADA<br>CANADA<br>CANADA<br>CANADA<br>CANADA<br>CANADA<br>CANADA<br>CANADA<br>CANADA<br>CANADA<br>CANADA<br>CANADA<br>CANADA<br>CANADA<br>CANADA<br>CANADA<br>CANADA<br>CANADA<br>CANADA<br>CANADA<br>CANADA<br>CANADA<br>CANADA<br>CANADA<br>CANADA<br>CANADA<br>CANADA<br>CANADA<br>CANADA<br>CANADA<br>CANADA<br>CANADA<br>CANADA<br>CANADA<br>CANADA<br>CANADA<br>CANADA<br>CANADA<br>CANADA<br>CANADA<br>CANADA<br>CANADA<br>CANADA<br>CANADA<br>CANADA<br>CANADA<br>CANADA | SCALE: (IN C.A.D. 1:1)          | SHEET 1 OF | 1     |  |
|                                             |                                                                                                                                                                                                                                                                                                                                                                                                                                                                                                                                                                                                                                                                                                                                                                                                                                                                                                                                                                                                                                                                                                                                                                                                                                                                                                                                                                                                                                                                                                                                                                                                                                                                                                                                                                                                                                                                                                                                                                                                                                                                                                                                                                                                                                                                                                                                                                                                                                                                                                                                                                                                                                                                                                                                                                                                                                                                                                                                                                                                                                      | DRAWING NUMBER: 622-015-260-543 |            | ISSUE |  |
| YOUR CONNECTION TO QUALITY & SERVICE        |                                                                                                                                                                                                                                                                                                                                                                                                                                                                                                                                                                                                                                                                                                                                                                                                                                                                                                                                                                                                                                                                                                                                                                                                                                                                                                                                                                                                                                                                                                                                                                                                                                                                                                                                                                                                                                                                                                                                                                                                                                                                                                                                                                                                                                                                                                                                                                                                                                                                                                                                                                                                                                                                                                                                                                                                                                                                                                                                                                                                                                      | PART NUMBER: 622-015-           | -260-543   | 1     |  |