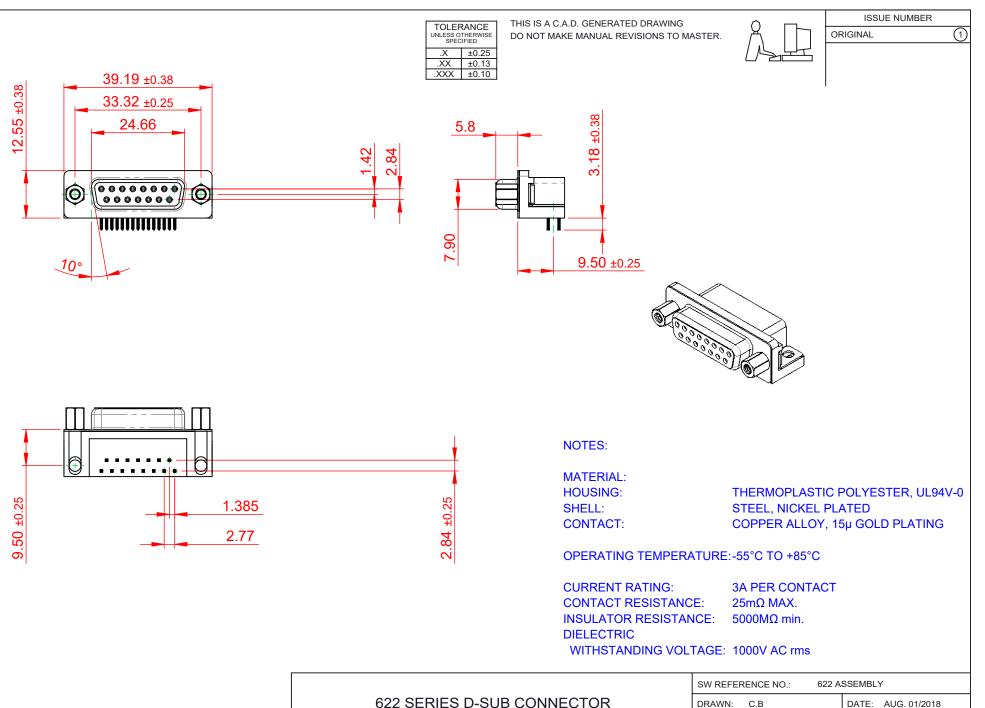

COMPLIANT THI

THIS SERIES FULLY CONFORMS TO THE EUROPEAN UNION DIRECTIVES 2011/65/EU FOR RoHS COMPLIANCY.

| 622 SERIES D-SUB (                     | DRAWN: C.B<br>CHECKED:                                                                                                                                                                                         |                           | DATE: AUG. 01/2018 DATE: |          |   | 18 |      |
|----------------------------------------|----------------------------------------------------------------------------------------------------------------------------------------------------------------------------------------------------------------|---------------------------|--------------------------|----------|---|----|------|
|                                        |                                                                                                                                                                                                                |                           |                          |          |   |    |      |
| EDAC INC<br>TORONTO, ONTARIO<br>CANADA | THESE DRAWINGS AND SPECIFICATIONS<br>ARE THE PROPERTY OF EDAC INC.,AND<br>SHALL NOT BE REPRODUCED,OR COPIED<br>OR USED AS THE BASIS FOR THE<br>MANUFACTURE OR SALE OF APPARATUS<br>WITHOUT WRITTEN PERMISSION. | SCALE: (IN C.A.D. 1:      | :1)                      | SHEET    | 1 | OF | 1    |
|                                        |                                                                                                                                                                                                                | DRAWING NUMBER: 622-015-3 |                          | -360-013 |   |    | ISSL |
| YOUR CONNECTION TO QUALITY & SERVICE   |                                                                                                                                                                                                                | PART NUMBER:              | 622-015-3                | 360-013  |   |    | 1    |