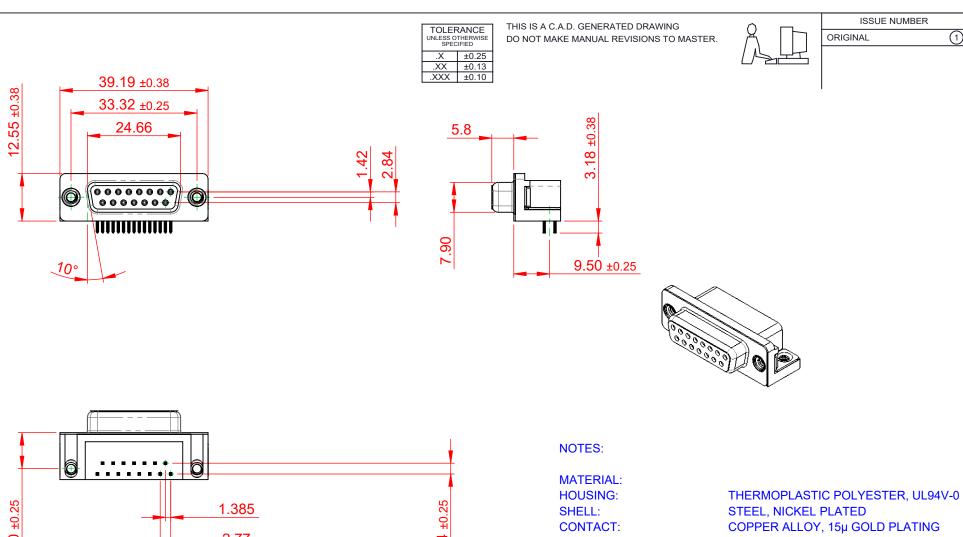

OPERATING TEMPERATURE: -55°C TO +125°C

**CURRENT RATING: 3A PER CONTACT** CONTACT RESISTANCE: 25mΩ MAX. **INSULATOR RESISTANCE:** 5000MΩ min. DIELECTRIC WITHSTANDING VOLTAGE: 1000V AC rms

| 622 SERIES D-SUB CONNECTOR                                            |                                                                                                                                                                                                                | SW REFERENCE NO.: 622 ASSEMBLY |                    |       |
|-----------------------------------------------------------------------|----------------------------------------------------------------------------------------------------------------------------------------------------------------------------------------------------------------|--------------------------------|--------------------|-------|
|                                                                       |                                                                                                                                                                                                                | DRAWN: C.B                     | DATE: AUG. 01/2018 |       |
|                                                                       |                                                                                                                                                                                                                | CHECKED:                       | DATE:              |       |
| EDAC INC<br>TORONTO, ONTARIO<br>CANADA<br>ECTION TO QUALITY & SERVICE | THESE DRAWINGS AND SPECIFICATIONS<br>ARE THE PROPERTY OF EDAC INC.,AND<br>SHALL NOT BE REPRODUCED,OR COPIED<br>OR USED AS THE BASIS FOR THE<br>MANUFACTURE OR SALE OF APPARATUS<br>WITHOUT WRITTEN PERMISSION. | SCALE: (IN C.A.D. 1:1)         | SHEET 1 OF         | 1     |
|                                                                       |                                                                                                                                                                                                                | DRAWING NUMBER: 622-015-3      | 360-532            | ISSUE |
|                                                                       |                                                                                                                                                                                                                | PART NUMBER: 622-015-3         | 360-532            | 1     |