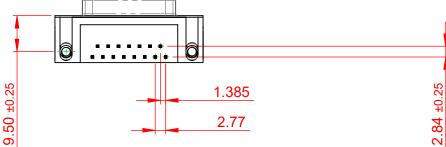

OPERATING TEMPERATURE: -55°C TO +125°C

**CURRENT RATING: 3A PER CONTACT** CONTACT RESISTANCE: 25mΩ MAX. **INSULATOR RESISTANCE:** 5000MΩ min. DIELECTRIC WITHSTANDING VOLTAGE: 1000V AC rms

| 622 SERIES D-SUB CONNECTOR                                            |                                                                                                                                                                                                                | SW REFERENCE NO.: 622 ASSEMBLY |                    |       |
|-----------------------------------------------------------------------|----------------------------------------------------------------------------------------------------------------------------------------------------------------------------------------------------------------|--------------------------------|--------------------|-------|
|                                                                       |                                                                                                                                                                                                                | DRAWN: C.B                     | DATE: AUG. 01/2018 |       |
|                                                                       |                                                                                                                                                                                                                | CHECKED:                       | DATE:              |       |
| EDAC INC<br>TORONTO, ONTARIO<br>CANADA<br>ECTION TO QUALITY & SERVICE | THESE DRAWINGS AND SPECIFICATIONS<br>ARE THE PROPERTY OF EDAC INC.,AND<br>SHALL NOT BE REPRODUCED,OR COPIED<br>OR USED AS THE BASIS FOR THE<br>MANUFACTURE OR SALE OF APPARATUS<br>WITHOUT WRITTEN PERMISSION. | SCALE: (IN C.A.D. 1:1)         | SHEET 1 OF         | 1     |
|                                                                       |                                                                                                                                                                                                                | DRAWING NUMBER: 622-015-3      | 360-532            | ISSUE |
|                                                                       |                                                                                                                                                                                                                | PART NUMBER: 622-015-3         | 360-532            | 1     |