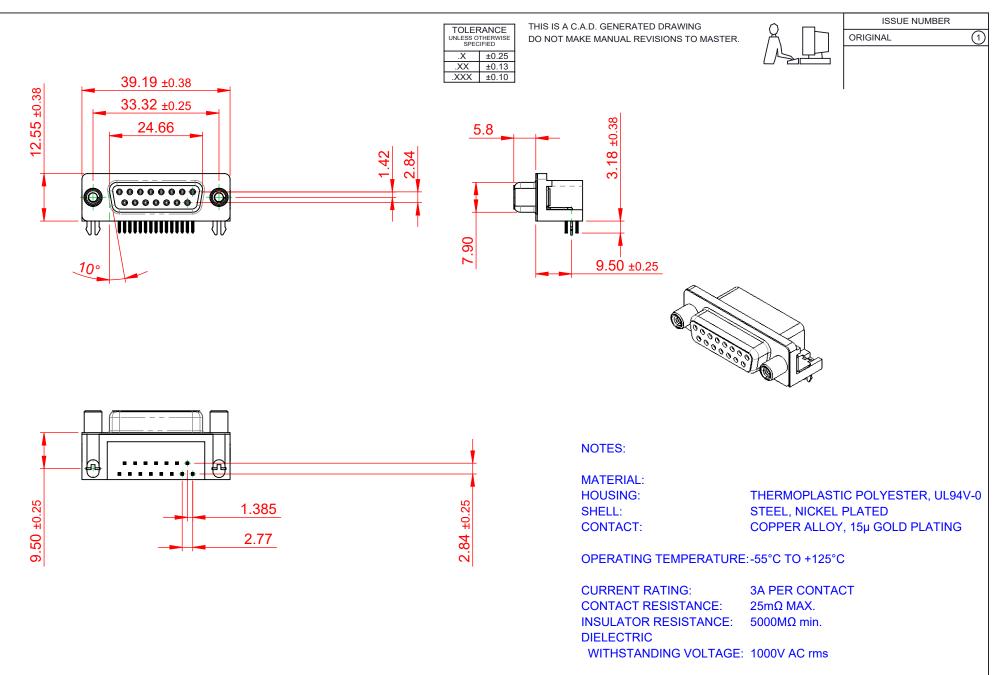

| 622 SERIES D-SUB CONNECTOR                                                     |                                                                                                                                                                                                                | SW REFERENCE NO.: 622 ASSEMBLY  |                  |       |
|--------------------------------------------------------------------------------|----------------------------------------------------------------------------------------------------------------------------------------------------------------------------------------------------------------|---------------------------------|------------------|-------|
|                                                                                |                                                                                                                                                                                                                | DRAWN: C.B                      | DATE: AUG. 01/20 | 018   |
|                                                                                |                                                                                                                                                                                                                | CHECKED:                        | DATE:            |       |
| EDAC INC<br>TORONTO, ONTARIO<br>CANADA<br>YOUR CONNECTION TO QUALITY & SERVICE | THESE DRAWINGS AND SPECIFICATIONS<br>ARE THE PROPERTY OF EDAC INC.,AND<br>SHALL NOT BE REPRODUCED,OR COPIED<br>OR USED AS THE BASIS FOR THE<br>MANUFACTURE OR SALE OF APPARATUS<br>WITHOUT WRITTEN PERMISSION. | SCALE: (IN C.A.D. 1:1)          | SHEET 1 OF       | 1     |
|                                                                                |                                                                                                                                                                                                                | DRAWING NUMBER: 622-015-360-540 |                  | ISSUE |
|                                                                                |                                                                                                                                                                                                                | PART NUMBER: 622-015-3          | 360-540          | 1     |