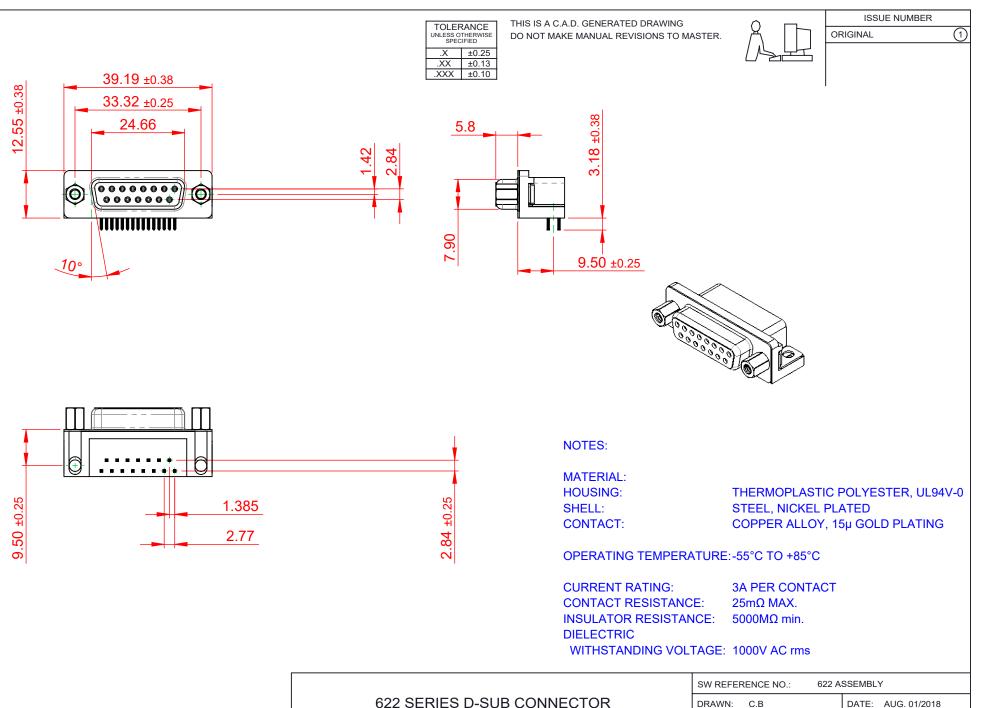

COMPLIANT THI

THIS SERIES FULLY CONFORMS TO THE EUROPEAN UNION DIRECTIVES 2011/65/EU FOR RoHS COMPLIANCY.

| 622 SERIES D-SUB (                     | DRAWN: C.B<br>CHECKED:                                                                                                                                                                                         |                           | DATE: AUG. 01/2018 DATE: |          |   | )18 |      |
|----------------------------------------|----------------------------------------------------------------------------------------------------------------------------------------------------------------------------------------------------------------|---------------------------|--------------------------|----------|---|-----|------|
|                                        |                                                                                                                                                                                                                |                           |                          |          |   |     |      |
| EDAC INC<br>TORONTO, ONTARIO<br>CANADA | THESE DRAWINGS AND SPECIFICATIONS<br>ARE THE PROPERTY OF EDAC INC.,AND<br>SHALL NOT BE REPRODUCED,OR COPIED<br>OR USED AS THE BASIS FOR THE<br>MANUFACTURE OR SALE OF APPARATUS<br>WITHOUT WRITTEN PERMISSION. | SCALE: (IN C.A.D. 1       | :1)                      | SHEET    | 1 | OF  | 1    |
|                                        |                                                                                                                                                                                                                | DRAWING NUMBER: 622-015-3 |                          | -368-013 |   |     | ISSL |
| YOUR CONNECTION TO QUALITY & SERVICE   |                                                                                                                                                                                                                | PART NUMBER:              | 622-015-3                | 368-013  |   |     | 1    |