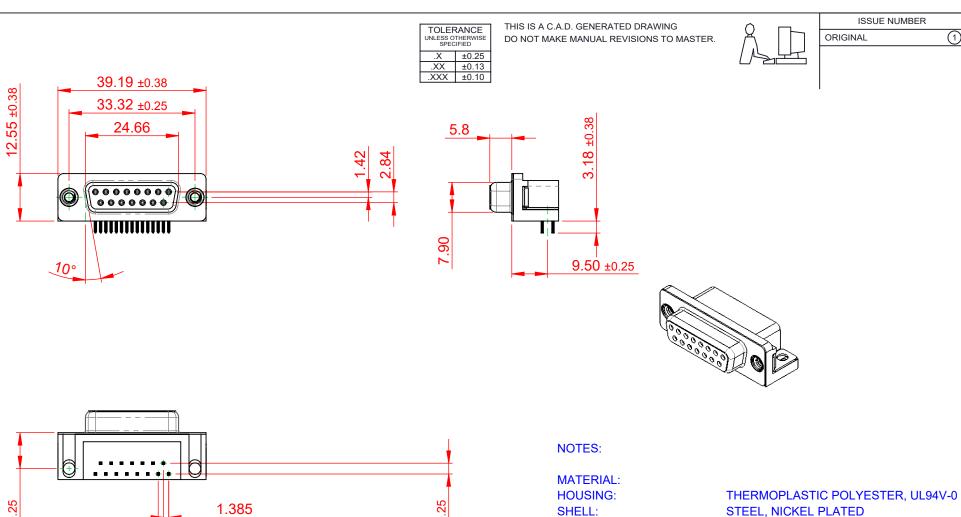

OPERATING TEMPERATURE: -55°C TO +125°C

CONTACT:

CURRENT RATING: **3A PER CONTACT** 25mOMAXCONTACT RESISTANCE: **INSULATOR RESISTANCE:** DIELECTRIC WITHSTANDING VOLTAGE:

| 622 SERIES D-SUB CONNECTOR                                            |                                                                                                                                                                                                                | SW REFERENCE NO.: 622 ASSEMBLY |                  |       |  |
|-----------------------------------------------------------------------|----------------------------------------------------------------------------------------------------------------------------------------------------------------------------------------------------------------|--------------------------------|------------------|-------|--|
|                                                                       |                                                                                                                                                                                                                | DRAWN: C.B                     | DATE: AUG. 01/20 | )18   |  |
|                                                                       |                                                                                                                                                                                                                | CHECKED:                       | DATE:            |       |  |
| EDAC INC<br>TORONTO, ONTARIO<br>CANADA<br>ECTION TO QUALITY & SERVICE | THESE DRAWINGS AND SPECIFICATIONS<br>ARE THE PROPERTY OF EDAC INC.,AND<br>SHALL NOT BE REPRODUCED,OR COPIED<br>OR USED AS THE BASIS FOR THE<br>MANUFACTURE OR SALE OF APPARATUS<br>WITHOUT WRITTEN PERMISSION. | SCALE: (IN C.A.D. 1:1)         | SHEET 1 OF       | 1     |  |
|                                                                       |                                                                                                                                                                                                                | DRAWING NUMBER: 622-015-       | 368-512          | ISSUE |  |
|                                                                       |                                                                                                                                                                                                                | PART NUMBER: 622-015-          | 368-512          | 1     |  |