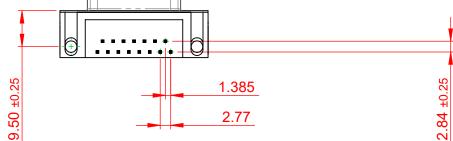

OPERATING TEMPERATURE: -55°C TO +125°C

CONTACT:

CURRENT RATING: **3A PER CONTACT** 25mOMAXCONTACT RESISTANCE: **INSULATOR RESISTANCE:** DIELECTRIC WITHSTANDING VOLTAGE:

| 622 SERIES D-SUB CONNECTOR                                            |                                                                                                                                                                                                                | SW REFERENCE NO.: 622 ASSEMBLY |                  |       |  |
|-----------------------------------------------------------------------|----------------------------------------------------------------------------------------------------------------------------------------------------------------------------------------------------------------|--------------------------------|------------------|-------|--|
|                                                                       |                                                                                                                                                                                                                | DRAWN: C.B                     | DATE: AUG. 01/20 | )18   |  |
|                                                                       |                                                                                                                                                                                                                | CHECKED:                       | DATE:            |       |  |
| EDAC INC<br>TORONTO, ONTARIO<br>CANADA<br>ECTION TO QUALITY & SERVICE | THESE DRAWINGS AND SPECIFICATIONS<br>ARE THE PROPERTY OF EDAC INC.,AND<br>SHALL NOT BE REPRODUCED,OR COPIED<br>OR USED AS THE BASIS FOR THE<br>MANUFACTURE OR SALE OF APPARATUS<br>WITHOUT WRITTEN PERMISSION. | SCALE: (IN C.A.D. 1:1)         | SHEET 1 OF       | 1     |  |
|                                                                       |                                                                                                                                                                                                                | DRAWING NUMBER: 622-015-       | 368-512          | ISSUE |  |
|                                                                       |                                                                                                                                                                                                                | PART NUMBER: 622-015-          | 368-512          | 1     |  |