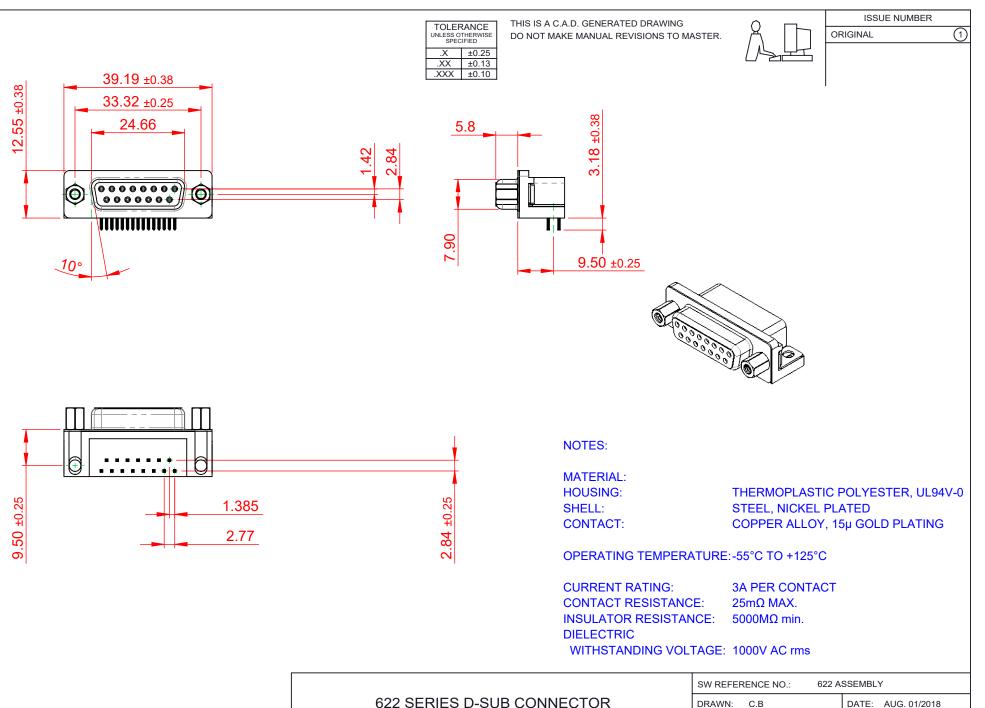

COMPLIANT THE

THIS SERIES FULLY CONFORMS TO THE EUROPEAN UNION DIRECTIVES 2011/65/EU FOR RoHS COMPLIANCY.

|  | 622 SERIES D-SUB (                                                             | DRAWN: C.B<br>CHECKED:                                                                                                                                                                                         |                                 | DATE:    | AUG    | . 01/201 |    |
|--|--------------------------------------------------------------------------------|----------------------------------------------------------------------------------------------------------------------------------------------------------------------------------------------------------------|---------------------------------|----------|--------|----------|----|
|  |                                                                                |                                                                                                                                                                                                                |                                 | DATE:    |        |          |    |
|  | EDAC INC<br>TORONTO, ONTARIO<br>CANADA<br>YOUR CONNECTION TO QUALITY & SERVICE | THESE DRAWINGS AND SPECIFICATIONS<br>ARE THE PROPERTY OF EDAC INC.,AND<br>SHALL NOT BE REPRODUCED,OR COPIED<br>OR USED AS THE BASIS FOR THE<br>MANUFACTURE OR SALE OF APPARATUS<br>WITHOUT WRITTEN PERMISSION. | SCALE: (IN C.A.D. 1:1)          |          | SHEET  | 1        | OF |
|  |                                                                                |                                                                                                                                                                                                                | DRAWING NUMBER: 622-015-368-513 |          |        |          |    |
|  |                                                                                |                                                                                                                                                                                                                | PART NUMBER: 62                 | 22-015-3 | 68-513 |          |    |