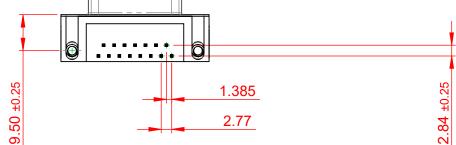

NOTES:

MATERIAL: HOUSING: SHELL: CONTACT:

THERMOPLASTIC POLYESTER, UL94V-0 STEEL, NICKEL PLATED COPPER ALLOY, 15µ GOLD PLATING

(1)

OPERATING TEMPERATURE: -55°C TO +125°C

CURRENT RATING: **3A PER CONTACT** CONTACT RESISTANCE:  $25m\Omega$  MAX. **INSULATOR RESISTANCE:** 5000MΩ min. DIELECTRIC WITHSTANDING VOLTAGE: 1000V AC rms

| 622 SERIES D-SUB CONNECTOR                                                   |                                                                                                                                                                                                                | SW REFERENCE NO.: 622 ASSEMBLY  |                  |       |
|------------------------------------------------------------------------------|----------------------------------------------------------------------------------------------------------------------------------------------------------------------------------------------------------------|---------------------------------|------------------|-------|
|                                                                              |                                                                                                                                                                                                                | DRAWN: C.B                      | DATE: AUG. 01/20 | 18    |
|                                                                              |                                                                                                                                                                                                                | CHECKED:                        | DATE:            |       |
| EDAC INC<br>TORONTO, ONTARIO<br>CANADA<br>UR CONNECTION TO QUALITY & SERVICE | THESE DRAWINGS AND SPECIFICATIONS<br>ARE THE PROPERTY OF EDAC INC.,AND<br>SHALL NOT BE REPRODUCED,OR COPIED<br>OR USED AS THE BASIS FOR THE<br>MANUFACTURE OR SALE OF APPARATUS<br>WITHOUT WRITTEN PERMISSION. | SCALE: (IN C.A.D. 1:1)          | SHEET 1 OF       | 1     |
|                                                                              |                                                                                                                                                                                                                | DRAWING NUMBER: 622-015-368-531 |                  | ISSUE |
|                                                                              |                                                                                                                                                                                                                | PART NUMBER: 622-015-3          | 368-531          | 1     |