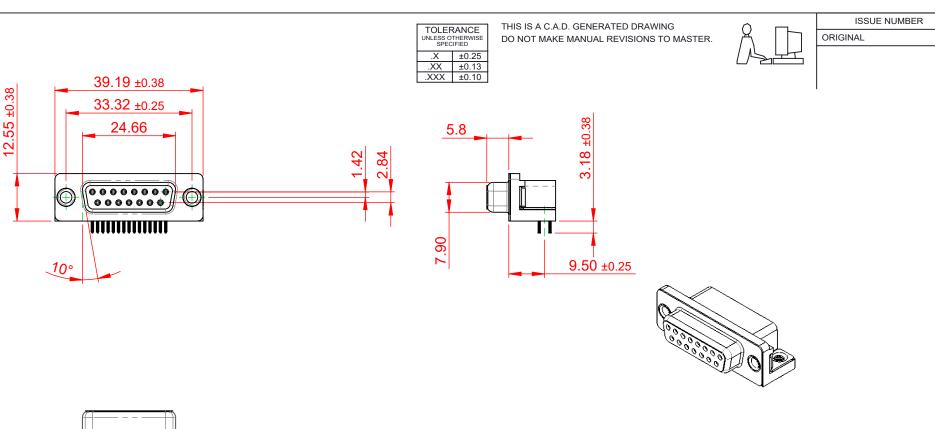

NOTES:

MATERIAL: HOUSING: SHELL: CONTACT:

THERMOPLASTIC POLYESTER, UL94V-0 STEEL, NICKEL PLATED COPPER ALLOY, 15µ GOLD PLATING

(1)

OPERATING TEMPERATURE: -55°C TO +125°C

CURRENT RATING: **3A PER CONTACT** CONTACT RESISTANCE:  $25m\Omega$  MAX. **INSULATOR RESISTANCE:** 5000MΩ min. DIELECTRIC WITHSTANDING VOLTAGE: 1000V AC rms

| 622 SERIES D-SUB CONNECTOR                                                   |                                                                                                                                                                                                                | SW REFERENCE NO.: 622 ASSEMBLY  |                  |       |
|------------------------------------------------------------------------------|----------------------------------------------------------------------------------------------------------------------------------------------------------------------------------------------------------------|---------------------------------|------------------|-------|
|                                                                              |                                                                                                                                                                                                                | DRAWN: C.B                      | DATE: AUG. 01/20 | 18    |
|                                                                              |                                                                                                                                                                                                                | CHECKED:                        | DATE:            |       |
| EDAC INC<br>TORONTO, ONTARIO<br>CANADA<br>UR CONNECTION TO QUALITY & SERVICE | THESE DRAWINGS AND SPECIFICATIONS<br>ARE THE PROPERTY OF EDAC INC.,AND<br>SHALL NOT BE REPRODUCED,OR COPIED<br>OR USED AS THE BASIS FOR THE<br>MANUFACTURE OR SALE OF APPARATUS<br>WITHOUT WRITTEN PERMISSION. | SCALE: (IN C.A.D. 1:1)          | SHEET 1 OF       | 1     |
|                                                                              |                                                                                                                                                                                                                | DRAWING NUMBER: 622-015-368-531 |                  | ISSUE |
|                                                                              |                                                                                                                                                                                                                | PART NUMBER: 622-015-3          | 368-531          | 1     |