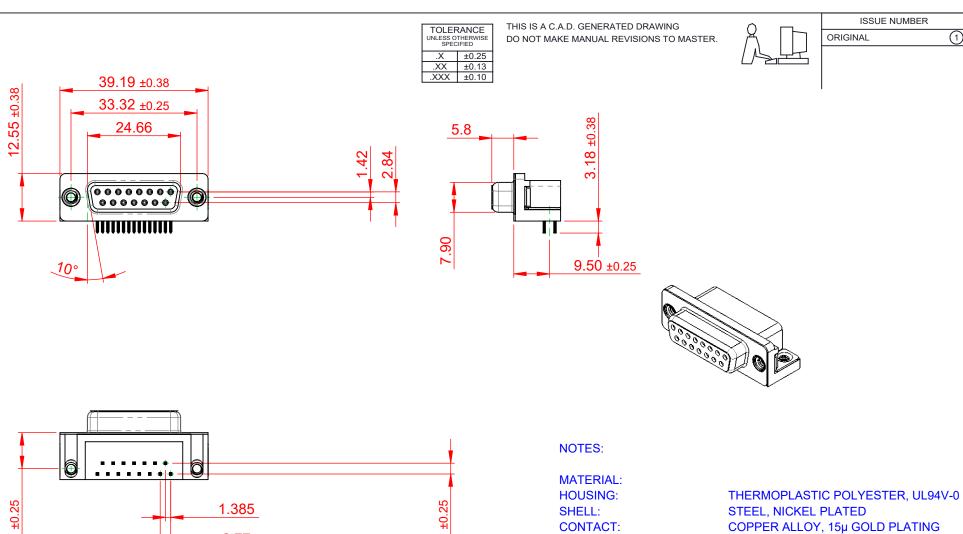

**CURRENT RATING: 3A PER CONTACT** CONTACT RESISTANCE: 25mΩ MAX. **INSULATOR RESISTANCE:** 5000MΩ min. DIELECTRIC

| 622 SERIES D-SUB CONNECTOR                                            |                                                                                                                                                                                                                | SW REFERENCE NO.: 622 ASSEMBLY |                    |       |
|-----------------------------------------------------------------------|----------------------------------------------------------------------------------------------------------------------------------------------------------------------------------------------------------------|--------------------------------|--------------------|-------|
|                                                                       |                                                                                                                                                                                                                | DRAWN: C.B                     | DATE: AUG. 01/2018 |       |
|                                                                       |                                                                                                                                                                                                                | CHECKED:                       | DATE:              |       |
| EDAC INC<br>TORONTO, ONTARIO<br>CANADA<br>ECTION TO QUALITY & SERVICE | THESE DRAWINGS AND SPECIFICATIONS<br>ARE THE PROPERTY OF EDAC INC.,AND<br>SHALL NOT BE REPRODUCED,OR COPIED<br>OR USED AS THE BASIS FOR THE<br>MANUFACTURE OR SALE OF APPARATUS<br>WITHOUT WRITTEN PERMISSION. | SCALE: (IN C.A.D. 1:1)         | SHEET 1 OF         | 1     |
|                                                                       |                                                                                                                                                                                                                | DRAWING NUMBER: 622-015-       | 368-532            | ISSUE |
|                                                                       |                                                                                                                                                                                                                | PART NUMBER: 622-015-          | 368-532            | 1     |