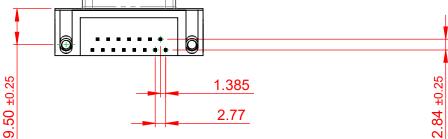

**CURRENT RATING: 3A PER CONTACT** CONTACT RESISTANCE: 25mΩ MAX. **INSULATOR RESISTANCE:** 5000MΩ min. DIELECTRIC

| 622 SERIES D-SUB CONNECTOR                                            |                                                                                                                                                                                                                | SW REFERENCE NO.: 622 ASSEMBLY |                    |       |
|-----------------------------------------------------------------------|----------------------------------------------------------------------------------------------------------------------------------------------------------------------------------------------------------------|--------------------------------|--------------------|-------|
|                                                                       |                                                                                                                                                                                                                | DRAWN: C.B                     | DATE: AUG. 01/2018 |       |
|                                                                       |                                                                                                                                                                                                                | CHECKED:                       | DATE:              |       |
| EDAC INC<br>TORONTO, ONTARIO<br>CANADA<br>ECTION TO QUALITY & SERVICE | THESE DRAWINGS AND SPECIFICATIONS<br>ARE THE PROPERTY OF EDAC INC.,AND<br>SHALL NOT BE REPRODUCED,OR COPIED<br>OR USED AS THE BASIS FOR THE<br>MANUFACTURE OR SALE OF APPARATUS<br>WITHOUT WRITTEN PERMISSION. | SCALE: (IN C.A.D. 1:1)         | SHEET 1 OF         | 1     |
|                                                                       |                                                                                                                                                                                                                | DRAWING NUMBER: 622-015-       | 368-532            | ISSUE |
|                                                                       |                                                                                                                                                                                                                | PART NUMBER: 622-015-          | 368-532            | 1     |