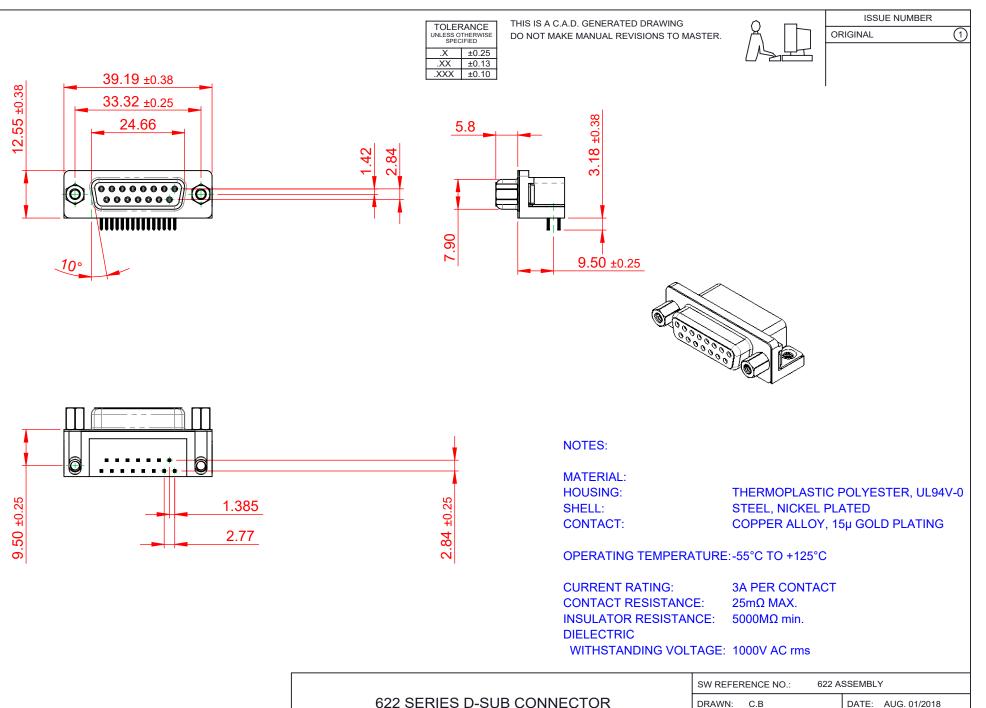

THIS SERIES FULLY CONFORMS TO THE EUROPEAN UNION DIRECTIVES 2011/65/EU FOR RoHS COMPLIANCY.

| 622 SERIES D-SUB CONNECTOR                                                     |                                                                                                                                                                                                                | DRAWN: C.B                      | DATE: A |
|--------------------------------------------------------------------------------|----------------------------------------------------------------------------------------------------------------------------------------------------------------------------------------------------------------|---------------------------------|---------|
|                                                                                |                                                                                                                                                                                                                | CHECKED:                        | DATE:   |
| EDAC INC<br>TORONTO, ONTARIO<br>CANADA<br>YOUR CONNECTION TO QUALITY & SERVICE | THESE DRAWINGS AND SPECIFICATIONS<br>ARE THE PROPERTY OF EDAC INC.,AND<br>SHALL NOT BE REPRODUCED,OR COPIED<br>OR USED AS THE BASIS FOR THE<br>MANUFACTURE OR SALE OF APPARATUS<br>WITHOUT WRITTEN PERMISSION. | SCALE: (IN C.A.D. 1:1)          | SHEET   |
|                                                                                |                                                                                                                                                                                                                | DRAWING NUMBER: 622-015-368-533 |         |
|                                                                                |                                                                                                                                                                                                                | PART NUMBER: 622-015-           | 368-533 |