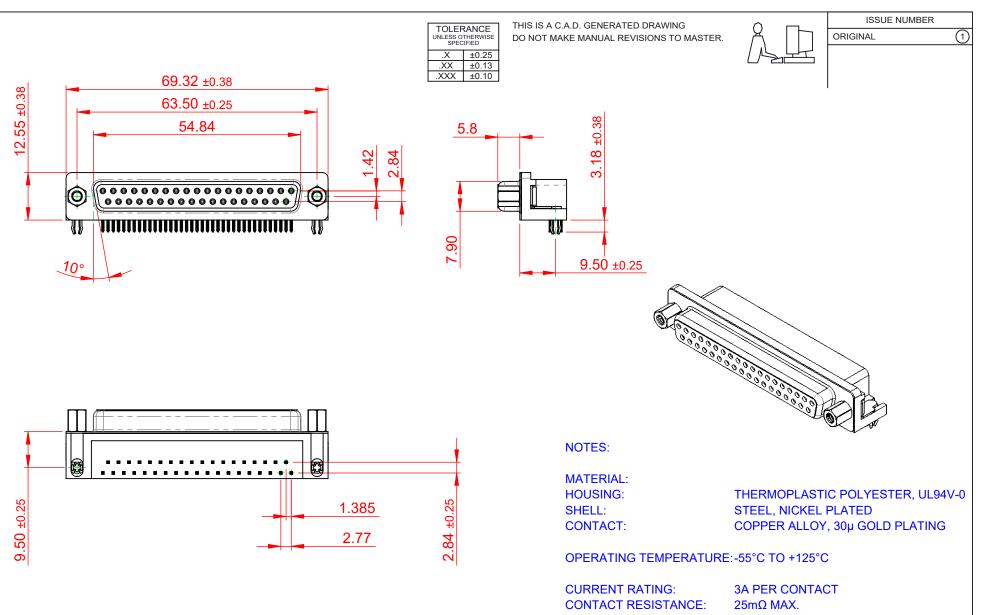

**INSULATOR RESISTANCE:** DIELECTRIC

5000MΩ min.

WITHSTANDING VOLTAGE: 1000V AC rms

|  | 622 SERIES D-SUB CONNECTOR                                                     |                                                                                                                                                                                                                | SW REFERENCE NO.: 622 ASSEMBLY |                  |       |
|--|--------------------------------------------------------------------------------|----------------------------------------------------------------------------------------------------------------------------------------------------------------------------------------------------------------|--------------------------------|------------------|-------|
|  |                                                                                |                                                                                                                                                                                                                | DRAWN: C.B                     | DATE: AUG. 01/20 | )18   |
|  |                                                                                |                                                                                                                                                                                                                | CHECKED:                       | DATE:            |       |
|  | EDAG INC<br>TORONTO, ONTARIO<br>CANADA<br>YOUR CONNECTION TO QUALITY & SERVICE | THESE DRAWINGS AND SPECIFICATIONS<br>ARE THE PROPERTY OF EDAC INC.,AND<br>SHALL NOT BE REPRODUCED,OR COPIED<br>OR USED AS THE BASIS FOR THE<br>MANUFACTURE OR SALE OF APPARATUS<br>WITHOUT WRITTEN PERMISSION. | SCALE: (IN C.A.D. 1:1)         | SHEET 1 OF       | 1     |
|  |                                                                                |                                                                                                                                                                                                                | DRAWING NUMBER: #N/A           |                  | ISSUE |
|  |                                                                                |                                                                                                                                                                                                                | PART NUMBER: #N/A              |                  | 1     |