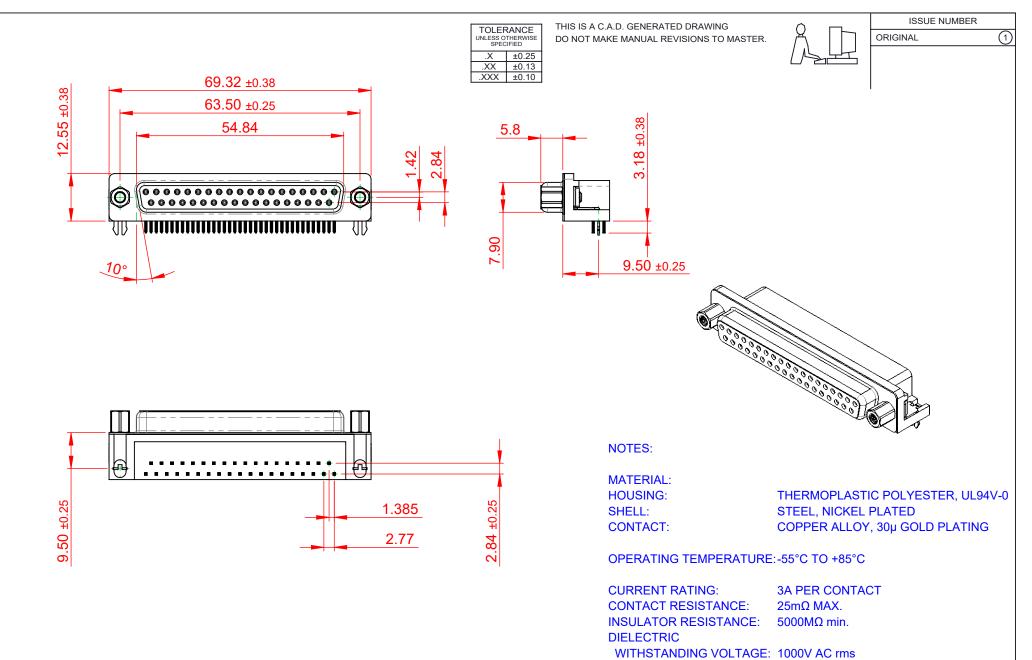

| 622 SERIES D-SUB CONNECTOR                                                     |                                                                                                                                                                                                                | SW REFERENCE NO.: 622 ASSEMBLY  |                    |       |
|--------------------------------------------------------------------------------|----------------------------------------------------------------------------------------------------------------------------------------------------------------------------------------------------------------|---------------------------------|--------------------|-------|
|                                                                                |                                                                                                                                                                                                                | DRAWN: C.B                      | DATE: AUG. 01/2018 |       |
|                                                                                |                                                                                                                                                                                                                | CHECKED:                        | DATE:              |       |
| EDAC INC<br>TORONTO, ONTARIO<br>CANADA<br>YOUR CONNECTION TO QUALITY & SERVICE | THESE DRAWINGS AND SPECIFICATIONS<br>ARE THE PROPERTY OF EDAC INC.,AND<br>SHALL NOT BE REPRODUCED,OR COPIED<br>OR USED AS THE BASIS FOR THE<br>MANUFACTURE OR SALE OF APPARATUS<br>WITHOUT WRITTEN PERMISSION. | SCALE: (IN C.A.D. 1:1)          | SHEET 1 OF         | 1     |
|                                                                                |                                                                                                                                                                                                                | DRAWING NUMBER: 622-037-668-046 |                    | ISSUE |
|                                                                                |                                                                                                                                                                                                                | PART NUMBER: 622-037-           | 668-046            | 1     |