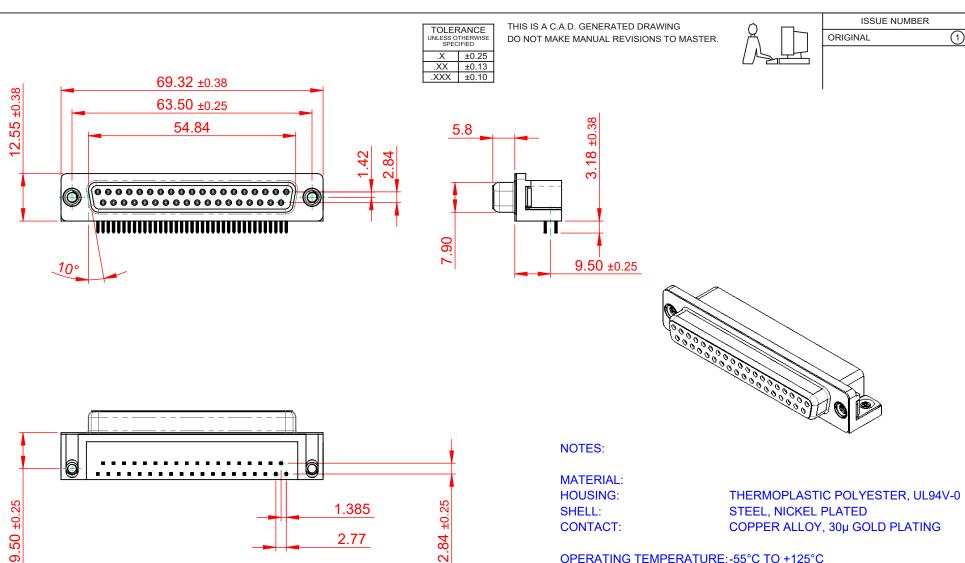

OPERATING TEMPERATURE: -55°C TO +125°C

3A PER CONTACT **CURRENT RATING:** CONTACT RESISTANCE: 2 **INSULATOR RESISTANCE:** 50 DIELECTRIC

| A FER CONTACT |
|---------------|
| 5mΩ MAX.      |
| 000MΩ min.    |
|               |

WITHSTANDING VOLTAGE: 1000V AC rms

|  |                                                |                                                                                                                                       | SW REFERENCE NO.: 622 ASSEMBLY  |                  |       |
|--|------------------------------------------------|---------------------------------------------------------------------------------------------------------------------------------------|---------------------------------|------------------|-------|
|  | 622 SERIES D-SUB CONNECTOR                     |                                                                                                                                       | DRAWN: C.B                      | DATE: AUG. 01/20 | )18   |
|  |                                                |                                                                                                                                       | CHECKED: DATE:                  |                  |       |
|  | EDAC INC THESE DRAWINGS AND ARE THE PROPERTY O |                                                                                                                                       | SCALE: (IN C.A.D. 1:1)          | SHEET 1 OF       | 1     |
|  | YOUR CONNECTION TO QUALITY & SERVICE           | SHALL NOT BE REPRODUCED, OR COPIED<br>OR USED AS THE BASIS FOR THE<br>MANUFACTURE OR SALE OF APPARATUS<br>WITHOUT WRITTEN PERMISSION. | DRAWING NUMBER: 622-037-668-535 |                  | ISSUE |
|  |                                                |                                                                                                                                       | PART NUMBER: 622-037-6          | 368-535          | 1     |