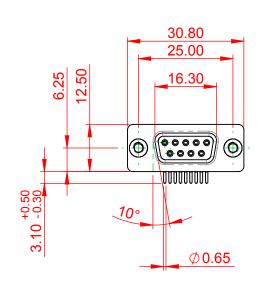

## NOTES:

MATERIAL: HOUSING: PA6T, UL94V-0 SHELL: STEEL, Sn or Ni PLATED CONTACT: PRECISION MACHINED COPPER ALLOY SEE ORDERING GUIDE FOR CONTACT PLATING

OPERATING TEMPERATURE: -55°C ~ 125°C

CURRENT RATING: 5A PER CONTACT CONTACT RESISTANCE: 10mQ MAX. INSULATOR RESISTANCE: 5000MΩ min. DIELECTRIC WITHSTANDING VOLTAGE: 1000V AC rms