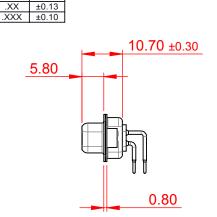

## NOTES:

MATERIAL: HOUSING: PA6T, UL94V-0 SHELL: STEEL, Sn or Ni PLATED CONTACT: PRECISION MACHINED COPPER ALLOY SEE ORDERING GUIDE FOR CONTACT PLATING

OPERATING TEMPERATURE: -55°C ~ 125°C

CURRENT RATING: 5A PER CONTACT CONTACT RESISTANCE: 10mQ MAX. INSULATOR RESISTANCE: 5000MΩ min. DIELECTRIC WITHSTANDING VOLTAGE: 1000V AC rms