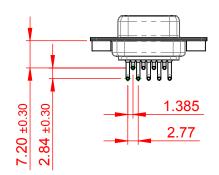

|                 | DATE:       |   |
| EDAC INC                             | THESE DRAWINGS AND SPECIFICATIONS<br>ARE THE PROPERTY OF EDAC INCAND                                                                  | SCALE: 1:1                      |                 | SHEET 1 OF  | 1 |
| YOUR CONNECTION TO QUALITY & SERVICE | SHALL NOT BE REPRODUCED, OR COPIED<br>OR USED AS THE BASIS FOR THE<br>MANUFACTURE OR SALE OF APPARATUS<br>WITHOUT WRITTEN PERMISSION. | DRAWING NUMBER: 622-M09-260-GT2 |                 | ISSUE       |   |
|                                      |                                                                                                                                       | PART NUMBER:                    | 622-M09-        | 260-GT2     | 1 |





THIS SERIES FULLY CONFORMS TO THE EUROPEAN UNION DIRECTIVES 2011/65/EU FOR RoHS COMPLIANCY.

| SW REFERENCE NO.: 622M   | ASSEMBLY        |     |
|--------------------------|-----------------|-----|
| DRAWN: C.B               | DATE: AUG. 01/2 | 018 |
| CHECKED:                 | DATE:           |     |
| SCALE: 1:1               | SHEET 1 OF      |     |
| DRAWING NUMBER: 622-M09- | 260-GT2         | 15  |
| PART NUMBER: 622-M09-    | 260-GT2         |     |