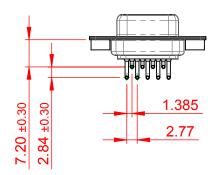

|  | 622M SERIES D-SUB CONNECTOR                                                    |                                                                                                                                                                                                                | SW REFERENCE NO.: 622M ASSEMBLY |          |                    |     |  |
|--|--------------------------------------------------------------------------------|----------------------------------------------------------------------------------------------------------------------------------------------------------------------------------------------------------------|---------------------------------|----------|--------------------|-----|--|
|  |                                                                                |                                                                                                                                                                                                                | DRAWN: C.B                      |          | DATE: AUG. 01/2018 |     |  |
|  |                                                                                |                                                                                                                                                                                                                | CHECKED: DATE:                  |          | DATE:              | TE: |  |
|  | EDAG INC<br>TORONTO, ONTARIO<br>CANADA<br>YOUR CONNECTION TO QUALITY & SERVICE | THESE DRAWINGS AND SPECIFICATIONS<br>ARE THE PROPERTY OF EDAC INC.,AND<br>SHALL NOT BE REPRODUCED,OR COPIED<br>OR USED AS THE BASIS FOR THE<br>MANUFACTURE OR SALE OF APPARATUS<br>WITHOUT WRITTEN PERMISSION. | SCALE: 1:1                      |          | SHEET 1 OF         | 1   |  |
|  |                                                                                |                                                                                                                                                                                                                | DRAWING NUMBER: 622-M09-660-GN2 |          | ISSUE              |     |  |
|  |                                                                                |                                                                                                                                                                                                                | PART NUMBER:                    | 622-M09- | 660-GN2            | 1   |  |