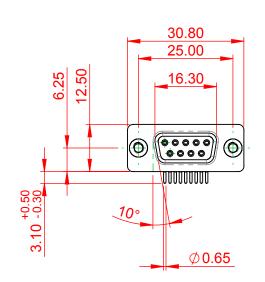

## NOTES:

MATERIAL: HOUSING: PA6T, UL94V-0 SHELL: STEEL, Sn or Ni PLATED CONTACT: PRECISION MACHINED COPPER ALLOY SEE ORDERING GUIDE FOR CONTACT PLATING

OPERATING TEMPERATURE: -55°C ~ 125°C

CURRENT RATING: 5A PER CONTACT CONTACT RESISTANCE: 10mQ MAX. INSULATOR RESISTANCE: 5000MΩ min. DIELECTRIC WITHSTANDING VOLTAGE: 1000V AC rms