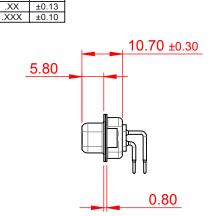

## NOTES:

MATERIAL: HOUSING: PA6T, UL94V-0 SHELL: STEEL, Sn or Ni PLATED CONTACT: PRECISION MACHINED COPPER ALLOY SEE ORDERING GUIDE FOR CONTACT PLATING

OPERATING TEMPERATURE: -55°C ~ 125°C

CURRENT RATING: 5A PER CONTACT CONTACT RESISTANCE: 10mQ MAX. INSULATOR RESISTANCE: 5000MΩ min. DIELECTRIC WITHSTANDING VOLTAGE: 1000V AC rms