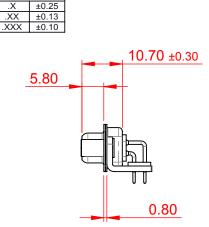

|  | 622M SERIES D-SUB CONNECTOR                                                    |                                                                                                                                                                                                                | SW REFERENCE NO.: 622M ASSEMBLY |          |                    |   |
|--|--------------------------------------------------------------------------------|----------------------------------------------------------------------------------------------------------------------------------------------------------------------------------------------------------------|---------------------------------|----------|--------------------|---|
|  |                                                                                |                                                                                                                                                                                                                | DRAWN: C.B D                    |          | DATE: AUG. 01/2018 |   |
|  |                                                                                |                                                                                                                                                                                                                | CHECKED:                        |          | DATE:              |   |
|  | EDAC INC<br>TORONTO, ONTARIO<br>CANADA<br>YOUR CONNECTION TO QUALITY & SERVICE | THESE DRAWINGS AND SPECIFICATIONS<br>ARE THE PROPERTY OF EDAC INC.,AND<br>SHALL NOT BE REPRODUCED,OR COPIED<br>OR USED AS THE BASIS FOR THE<br>MANUFACTURE OR SALE OF APPARATUS<br>WITHOUT WRITTEN PERMISSION. | SCALE: 1:1                      |          | SHEET 1 OF         | 1 |
|  |                                                                                |                                                                                                                                                                                                                | DRAWING NUMBER: 622-M15-260-GN6 |          | ISSUE              |   |
|  |                                                                                |                                                                                                                                                                                                                | PART NUMBER:                    | 622-M15- | -260-GN6           | 1 |