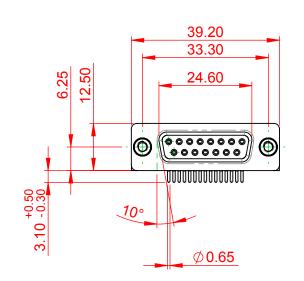

|  | 622M SERIES D-SUB CONNECTOR                                                    |                                                                                                                                                                                                                | SW REFERENCE NO.: 622M ASSEMBLY |          |                    |   |
|--|--------------------------------------------------------------------------------|----------------------------------------------------------------------------------------------------------------------------------------------------------------------------------------------------------------|---------------------------------|----------|--------------------|---|
|  |                                                                                |                                                                                                                                                                                                                | DRAWN: C.B D                    |          | DATE: AUG. 01/2018 |   |
|  |                                                                                |                                                                                                                                                                                                                | CHECKED:                        |          | DATE:              |   |
|  | EDAC INC<br>TORONTO, ONTARIO<br>CANADA<br>YOUR CONNECTION TO QUALITY & SERVICE | THESE DRAWINGS AND SPECIFICATIONS<br>ARE THE PROPERTY OF EDAC INC.,AND<br>SHALL NOT BE REPRODUCED,OR COPIED<br>OR USED AS THE BASIS FOR THE<br>MANUFACTURE OR SALE OF APPARATUS<br>WITHOUT WRITTEN PERMISSION. | SCALE: 1:1                      |          | SHEET 1 OF         | 1 |
|  |                                                                                |                                                                                                                                                                                                                | DRAWING NUMBER: 622-M15-260-GN6 |          | ISSUE              |   |
|  |                                                                                |                                                                                                                                                                                                                | PART NUMBER:                    | 622-M15- | -260-GN6           | 1 |