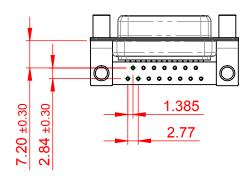

|  | 622M SERIES D-SUB CONNECTOR                                                    |                                                                                                                                                                                                                | SW REFERENCE NO.: 622M ASSEMBLY |          |                    |   |
|--|--------------------------------------------------------------------------------|----------------------------------------------------------------------------------------------------------------------------------------------------------------------------------------------------------------|---------------------------------|----------|--------------------|---|
|  |                                                                                |                                                                                                                                                                                                                | DRAWN: C.B D                    |          | DATE: AUG. 01/2018 |   |
|  |                                                                                |                                                                                                                                                                                                                | CHECKED:                        |          | DATE:              |   |
|  | EDAC INC<br>TORONTO, ONTARIO<br>CANADA<br>YOUR CONNECTION TO QUALITY & SERVICE | THESE DRAWINGS AND SPECIFICATIONS<br>ARE THE PROPERTY OF EDAC INC.,AND<br>SHALL NOT BE REPRODUCED,OR COPIED<br>OR USED AS THE BASIS FOR THE<br>MANUFACTURE OR SALE OF APPARATUS<br>WITHOUT WRITTEN PERMISSION. | SCALE: 1:1                      |          | SHEET 1 OF         | 1 |
|  |                                                                                |                                                                                                                                                                                                                | DRAWING NUMBER: 622-M15-260-GN6 |          | ISSUE              |   |
|  |                                                                                |                                                                                                                                                                                                                | PART NUMBER:                    | 622-M15- | -260-GN6           | 1 |