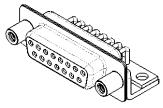

|  | 622M SERIES D-SUB CONNECTOR                                                    |                                                                                                                                                                                                                | SW REFERENCE NO.: 622M ASSEMBLY |          |                    |   |
|--|--------------------------------------------------------------------------------|----------------------------------------------------------------------------------------------------------------------------------------------------------------------------------------------------------------|---------------------------------|----------|--------------------|---|
|  |                                                                                |                                                                                                                                                                                                                | DRAWN: C.B D                    |          | DATE: AUG. 01/2018 |   |
|  |                                                                                |                                                                                                                                                                                                                | CHECKED:                        |          | DATE:              |   |
|  | EDAC INC<br>TORONTO, ONTARIO<br>CANADA<br>YOUR CONNECTION TO QUALITY & SERVICE | THESE DRAWINGS AND SPECIFICATIONS<br>ARE THE PROPERTY OF EDAC INC.,AND<br>SHALL NOT BE REPRODUCED,OR COPIED<br>OR USED AS THE BASIS FOR THE<br>MANUFACTURE OR SALE OF APPARATUS<br>WITHOUT WRITTEN PERMISSION. | SCALE: 1:1                      |          | SHEET 1 OF         | 1 |
|  |                                                                                |                                                                                                                                                                                                                | DRAWING NUMBER: 622-M15-260-GN6 |          | ISSUE              |   |
|  |                                                                                |                                                                                                                                                                                                                | PART NUMBER:                    | 622-M15- | -260-GN6           | 1 |