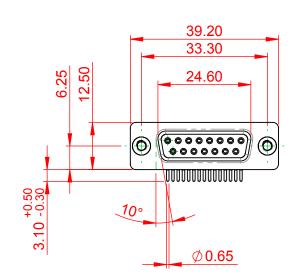

TOLERANCE UNLESS OTHERWISE SPECIFIED DO NOT MAKE MANUAL REVISIONS TO MASTER.

NOTES:

MATERIAL: HOUSING: PA6T, UL94V-0 SHELL: STEEL, Sn or Ni PLATED CONTACT: PRECISION MACHINED COPPER ALLOY SEE ORDERING GUIDE FOR CONTACT PLATING

OPERATING TEMPERATURE: -55°C ~ 125°C

CURRENT RATING: 5A PER CONTACT CONTACT RESISTANCE: 10mΩ MAX. INSULATOR RESISTANCE: 5000MΩ min. DIELECTRIC WITHSTANDING VOLTAGE: 1000V AC rms

|                                      |                                                                                                                                       | SW REFERENCE NO.: 622M ASSEMBLY |                    |            |   |
|--------------------------------------|---------------------------------------------------------------------------------------------------------------------------------------|---------------------------------|--------------------|------------|---|
| 622M SERIES D-SUB                    | DRAWN: C.B                                                                                                                            |                                 | DATE: AUG. 01/2018 |            |   |
|                                      |                                                                                                                                       | CHECKED:                        |                    | DATE:      |   |
| EDAC INC                             | THESE DRAWINGS AND SPECIFICATIONS<br>ARE THE PROPERTY OF EDAC INCAND                                                                  | SCALE: 1:1                      |                    | SHEET 1 OF | 1 |
| YOUR CONNECTION TO QUALITY & SERVICE | SHALL NOT BE REPRODUCED, OR COPIED<br>OR USED AS THE BASIS FOR THE<br>MANUFACTURE OR SALE OF APPARATUS<br>WITHOUT WRITTEN PERMISSION. | DRAWING NUMBER: 622-M15-260-GT2 |                    | ISSUE      |   |
|                                      |                                                                                                                                       | PART NUMBER:                    | 622-M15-           | 260-GT2    | 1 |