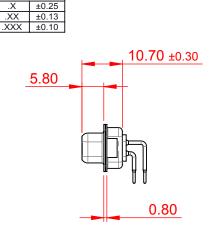

TOLERANCE UNLESS OTHERWISE SPECIFIED DO NOT MAKE MANUAL REVISIONS TO MASTER.

NOTES:

MATERIAL: HOUSING: PA6T, UL94V-0 SHELL: STEEL, Sn or Ni PLATED CONTACT: PRECISION MACHINED COPPER ALLOY SEE ORDERING GUIDE FOR CONTACT PLATING

OPERATING TEMPERATURE: -55°C ~ 125°C

CURRENT RATING: 5A PER CONTACT CONTACT RESISTANCE: 10mΩ MAX. INSULATOR RESISTANCE: 5000MΩ min. DIELECTRIC WITHSTANDING VOLTAGE: 1000V AC rms

|                                      |                                                                                                                                       | SW REFERENCE NO.: 622M ASSEMBLY |                    |            |   |
|--------------------------------------|---------------------------------------------------------------------------------------------------------------------------------------|---------------------------------|--------------------|------------|---|
| 622M SERIES D-SUB                    | DRAWN: C.B                                                                                                                            |                                 | DATE: AUG. 01/2018 |            |   |
|                                      |                                                                                                                                       | CHECKED:                        |                    | DATE:      |   |
| EDAC INC                             | THESE DRAWINGS AND SPECIFICATIONS<br>ARE THE PROPERTY OF EDAC INCAND                                                                  | SCALE: 1:1                      |                    | SHEET 1 OF | 1 |
| YOUR CONNECTION TO QUALITY & SERVICE | SHALL NOT BE REPRODUCED, OR COPIED<br>OR USED AS THE BASIS FOR THE<br>MANUFACTURE OR SALE OF APPARATUS<br>WITHOUT WRITTEN PERMISSION. | DRAWING NUMBER: 622-M15-260-GT2 |                    | ISSUE      |   |
|                                      |                                                                                                                                       | PART NUMBER:                    | 622-M15-           | 260-GT2    | 1 |