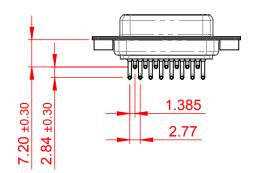

TOLERANCE UNLESS OTHERWISE SPECIFIED DO NOT MAKE MANUAL REVISIONS TO MASTER.

NOTES:

MATERIAL: HOUSING: PA6T, UL94V-0 SHELL: STEEL, Sn or Ni PLATED CONTACT: PRECISION MACHINED COPPER ALLOY SEE ORDERING GUIDE FOR CONTACT PLATING

OPERATING TEMPERATURE: -55°C ~ 125°C

CURRENT RATING: 5A PER CONTACT CONTACT RESISTANCE: 10mΩ MAX. INSULATOR RESISTANCE: 5000MΩ min. DIELECTRIC WITHSTANDING VOLTAGE: 1000V AC rms

|                                      |                                                                                                                                       | SW REFERENCE NO.: 622M ASSEMBLY |                    |            |   |
|--------------------------------------|---------------------------------------------------------------------------------------------------------------------------------------|---------------------------------|--------------------|------------|---|
| 622M SERIES D-SUB                    | DRAWN: C.B                                                                                                                            |                                 | DATE: AUG. 01/2018 |            |   |
|                                      |                                                                                                                                       | CHECKED:                        |                    | DATE:      |   |
| EDAC INC                             | THESE DRAWINGS AND SPECIFICATIONS<br>ARE THE PROPERTY OF EDAC INCAND                                                                  | SCALE: 1:1                      |                    | SHEET 1 OF | 1 |
| YOUR CONNECTION TO QUALITY & SERVICE | SHALL NOT BE REPRODUCED, OR COPIED<br>OR USED AS THE BASIS FOR THE<br>MANUFACTURE OR SALE OF APPARATUS<br>WITHOUT WRITTEN PERMISSION. | DRAWING NUMBER: 622-M15-260-GT2 |                    | ISSUE      |   |
|                                      |                                                                                                                                       | PART NUMBER:                    | 622-M15-           | 260-GT2    | 1 |